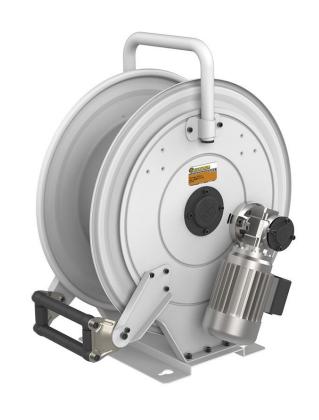

# P/N 540E40/50

Hose reel with electric motorization 230/400 V AC in painted steel, s. 540 for grease, 600 bar, without hose. Inlet G 3/8" (f), outlet G 1/2" (f)

### **FEATURES**

| Pressure          | 600 bar                          |
|-------------------|----------------------------------|
| Compatible fluids | grease                           |
| Swivel joint      | zinc plated steel                |
| Seals             | polyurethane                     |
| Characteristic    | electric 230/400 V AC - 50/60 Hz |
| Material          | painted steel                    |
| Couplings         | -                                |
| Hose              | -                                |
| ø e hose length   | -                                |
| Inlet             | G 3/8" (f)                       |
| Outlet            | G 1/2" (f)                       |
| Reel flow path    | zinc plated steel                |