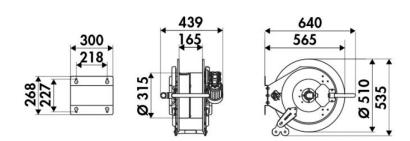

stry

### **FEATURES**

| Pressure          | 600 bar                          |
|-------------------|----------------------------------|
| Compatible fluids | grease                           |
| Swivel joint      | zinc plated steel                |
| Seals             | polyurethane                     |
| Characteristic    | electric 230/400 V AC - 50/60 Hz |
| Material          | painted steel                    |
| Couplings         | -                                |
| Hose              | -                                |
| ø e hose length   | -                                |
| Inlet             | G 3/8" (f)                       |
| Outlet            | G 1/2" (f)                       |
| Reel flow path    | zinc plated steel                |



## **OVERALL DIMENSIONS (mm)**



### **FURTHER FEATURES**

| Capacity 1/4" | Capacity 3/8" | Capacity 1/2" |
|---------------|---------------|---------------|
| 90 m          | 60 m          | 45 m          |