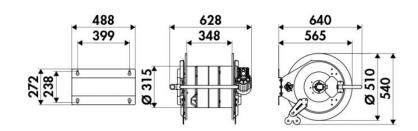

and diesel fuel, 20 bar, without hose. Inlet-outlet G 1" (f)

### **SECTORS OF USE**

Industry

### **FEATURES**

| Pressure          | 20 bar                    |
|-------------------|---------------------------|
| Compatible fluids | air - water - diesel fuel |
| Swivel joint      | brass                     |
| Seals             | Viton <sup>®</sup>        |
| Characteristic    | electric 12 V DC          |
| Material          | painted steel             |
| Couplings         | -                         |
| Hose              | -                         |
| ø e hose length   | -                         |
| Inlet             | G 1" (f)                  |
| Outlet            | G 1" (f)                  |
| Reel flow path    | brass - zinc plated steel |



## **OVERALL DIMENSIONS (mm)**



### **FURTHER FEATURES**

| Capacity 3/4" | Capacity 1" |
|---------------|-------------|
| 60 m          | 30 m        |