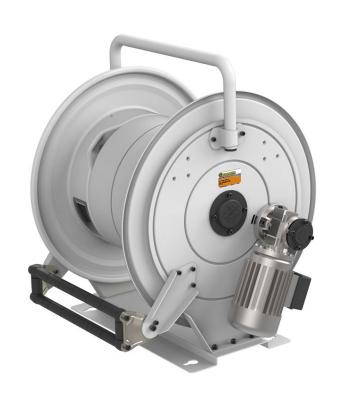

# P/N 560E12/10

Hose reel with electric motorization 12 V DC in painted steel, s. 560 for air, water and diesel fuel, 20 bar, without hose. Inlet-outlet G 1" (f)

### **FEATURES**

| Pressure          | 20 bar                    |
|-------------------|---------------------------|
| Compatible fluids | air - water - diesel fuel |
| Swivel joint      | brass                     |
| Seals             | Viton <sup>®</sup>        |
| Characteristic    | electric 12 V DC          |
| Material          | painted steel             |
| Couplings         | -                         |
| Hose              | -                         |
| ø e hose length   | -                         |
| Inlet             | G 1" (f)                  |
| Outlet            | G 1" (f)                  |
| Reel flow path    | brass - zinc plated steel |