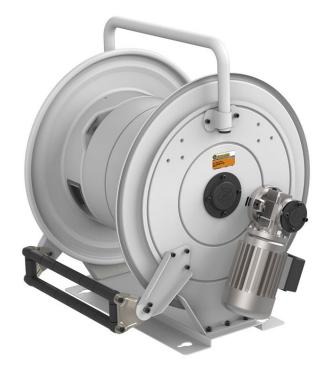

# P/N 560E12/16

Hose reel with electric motorization 12 V DC in painted steel, s. 560 for air and water, 20 bar, without hose. Inlet-outlet G 1/2" (f)

#### **FEATURES**

| Pressure          | 20 bar                    |
|-------------------|---------------------------|
| Compatible fluids | air - water               |
| Swivel joint      | brass                     |
| Seals             | Viton®                    |
| Characteristic    | electric 12 V DC          |
| Material          | painted steel             |
| Couplings         | -                         |
| Hose              | -                         |
| ø e hose length   | -                         |
| Inlet             | G 1/2" (f)                |
| Outlet            | G 1/2" (f)                |
| Reel flow path    | brass - zinc plated steel |