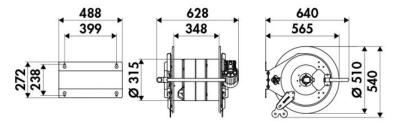

air and water, 20 bar, without hose. Inlet-outlet G 1/2" (f)

## **SECTORS OF USE**

Industry

#### **FEATURES**

| Pressure          | 20 bar                    |
|-------------------|---------------------------|
| Compatible fluids | air - water               |
| Swivel joint      | brass                     |
| Seals             | Viton®                    |
| Characteristic    | electric 12 V DC          |
| Material          | painted steel             |
| Couplings         | -                         |
| Hose              | -                         |
| ø e hose length   | -                         |
| Inlet             | G 1/2" (f)                |
| Outlet            | G 1/2" (f)                |
| Reel flow path    | brass - zinc plated steel |



## **OVERALL DIMENSIONS (mm)**



### **FURTHER FEATURES**

| Capacity 1/4" | Capacity 3/8" | Capacity 1/2" |
|---------------|---------------|---------------|
| 180 m         | 120 m         | 90 m          |