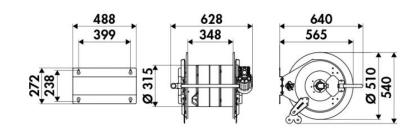

----|
| Compatible fluids | water max 130 °C                             |
| Swivel joint      | AISI 304 stainless steel                     |
| Seals             | Viton <sup>®</sup>                           |
| Characteristic    | electric 12 V DC                             |
| Material          | painted steel                                |
| Couplings         | -                                            |
| Hose              | -                                            |
| ø e hose length   | -                                            |
| Inlet             | G 1" (f)                                     |
| Outlet            | G 1" (f)                                     |
| Reel flow path    | AISI 304 stainless steel - zinc plated steel |



## **OVERALL DIMENSIONS (mm)**



### **FURTHER FEATURES**

| Capacity 3/4" | Capacity 1" |
|---------------|-------------|
| 60 m          | 30 m        |