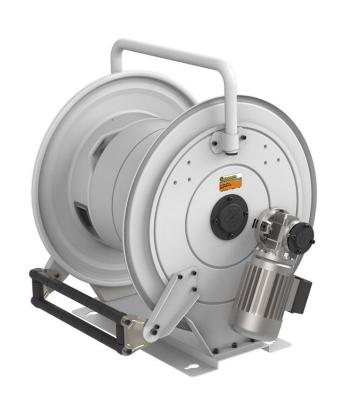

# P/N 560E12/20

Hose reel with electric motorization 12 V DC in painted steel, s. 560 for hot water, 100 bar, without hose. Inletoutlet G 1" (f)

### **FEATURES**

| Pressure          | 100 bar                                      |
|-------------------|----------------------------------------------|
| Compatible fluids | water max 130 °C                             |
| Swivel joint      | AISI 304 stainless steel                     |
| Seals             | Viton <sup>®</sup>                           |
| Characteristic    | electric 12 V DC                             |
| Material          | painted steel                                |
| Couplings         | -                                            |
| Hose              | -                                            |
| ø e hose length   | -                                            |
| Inlet             | G 1" (f)                                     |
| Outlet            | G 1" (f)                                     |
| Reel flow path    | AISI 304 stainless steel - zinc plated steel |