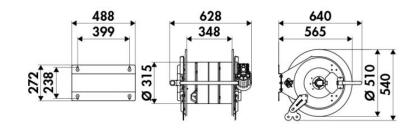

max 130 °C                             |  |
| Swivel joint      | AISI 304 stainless steel                     |  |
| Seals             | Viton <sup>®</sup>                           |  |
| Characteristic    | electric 12 V DC                             |  |
| Material          | painted steel                                |  |
| Couplings         | -                                            |  |
| Hose              | -                                            |  |
| ø e hose length   | -                                            |  |
| Inlet             | G 1/2" (f)                                   |  |
| Outlet            | G 1/2" (f)                                   |  |
| Reel flow path    | AISI 304 stainless steel - zinc plated steel |  |



## **OVERALL DIMENSIONS (mm)**



### **FURTHER FEATURES**

| Capacity 1/4" | Capacity 3/8" | Capacity 1/2" |
|---------------|---------------|---------------|
| 180 m         | 120 m         | 90 m          |