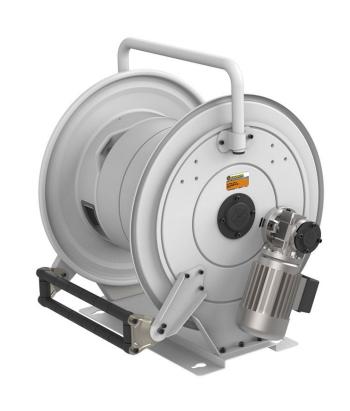

# P/N 560E12/26

Hose reel with electric motorization 12 V DC in painted steel, s. 560 for hot water, 150 bar, without hose. Inletoutlet G 1/2" (f)

### **FEATURES**

| Pressure          | 150 bar                                      |  |
|-------------------|----------------------------------------------|--|
| Compatible fluids | water max 130 °C                             |  |
| Swivel joint      | AISI 304 stainless steel                     |  |
| Seals             | Viton <sup>®</sup>                           |  |
| Characteristic    | electric 12 V DC                             |  |
| Material          | painted steel                                |  |
| Couplings         | -                                            |  |
| Hose              | -                                            |  |
| ø e hose length   | -                                            |  |
| Inlet             | G 1/2" (f)                                   |  |
| Outlet            | G 1/2" (f)                                   |  |
| Reel flow path    | AISI 304 stainless steel - zinc plated steel |  |