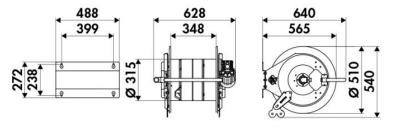

ter max 130 °C                                |
| Swivel joint      | AISI 304 stainless steel                        |
| Seals             | Viton®                                          |
| Characteristic    | electric 12 V DC                                |
| Material          | painted steel                                   |
| Couplings         | -                                               |
| Hose              | -                                               |
| ø e hose length   | -                                               |
| Inlet             | G 3/8" (f)                                      |
| Outlet            | G 1/2" (f)                                      |
| Reel flow path    | AISI 304 stainless steel - zinc<br>plated steel |

# **OVERALL DIMENSIONS (mm)**



## **FURTHER FEATURES**

| Capacity 1/4" | Capacity 3/8" | Capacity 1/2" |
|---------------|---------------|---------------|
| 180 m         | 120 m         | 90 m          |