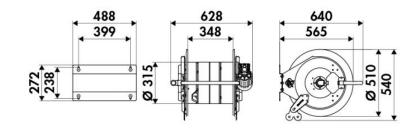

----|
| Compatible fluids | water max 130 °C                             |
| Swivel joint      | AISI 304 stainless steel                     |
| Seals             | Viton® and Teflon®                           |
| Characteristic    | electric 12 V DC                             |
| Material          | painted steel                                |
| Couplings         | -                                            |
| Hose              | -                                            |
| ø e hose length   | -                                            |
| Inlet             | G 3/8" (f)                                   |
| Outlet            | G 1/2" (f)                                   |
| Reel flow path    | AISI 304 stainless steel - zinc plated steel |



## **OVERALL DIMENSIONS (mm)**



### **FURTHER FEATURES**

| Capacity 1/4" | Capacity 3/8" | Capacity 1/2" |
|---------------|---------------|---------------|
| 180 m         | 120 m         | 90 m          |