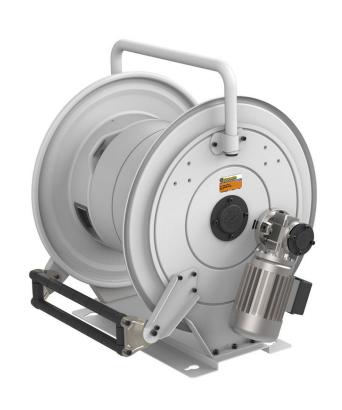

# P/N 560E12/35

Hose reel with electric motorization 12 V DC in painted steel, s. 560 for hot water, 400 bar, without hose. Inlet G 3/8" (f), outlet G 1/2" (f)

### **FEATURES**

| Pressure          | 400 bar                                      |
|-------------------|----------------------------------------------|
| Compatible fluids | water max 130 °C                             |
| Swivel joint      | AISI 304 stainless steel                     |
| Seals             | Viton® and Teflon®                           |
| Characteristic    | electric 12 V DC                             |
| Material          | painted steel                                |
| Couplings         | -                                            |
| Hose              | -                                            |
| ø e hose length   | -                                            |
| Inlet             | G 3/8" (f)                                   |
| Outlet            | G 1/2" (f)                                   |
| Reel flow path    | AISI 304 stainless steel - zinc plated steel |