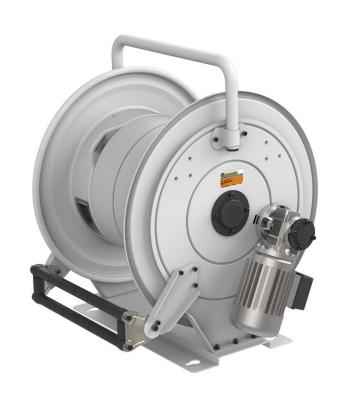

# P/N 560E12/46

Hose reel with electric motorization 12 V DC in painted steel, s. 560 for oil and similar, 150 bar, without hose. Inlet-outlet G 1/2" (f)

#### **FEATURES**

| Pressure          | 150 bar                   |  |
|-------------------|---------------------------|--|
| Compatible fluids | oils and similar products |  |
| Swivel joint      | zinc plated steel         |  |
| Seals             | polyurethane              |  |
| Characteristic    | electric 12 V DC          |  |
| Material          | painted steel             |  |
| Couplings         | -                         |  |
| Hose              | -                         |  |
| ø e hose length   | -                         |  |
| Inlet             | G 1/2" (f)                |  |
| Outlet            | G 1/2" (f)                |  |
| Reel flow path    | zinc plated steel         |  |