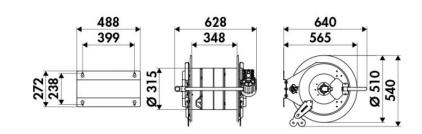

let-outlet G 1/2" (f)

### **SECTORS OF USE**

Industry

#### **FEATURES**

| Pressure          | 150 bar                   |  |
|-------------------|---------------------------|--|
| Compatible fluids | oils and similar products |  |
| Swivel joint      | zinc plated steel         |  |
| Seals             | polyurethane              |  |
| Characteristic    | electric 12 V DC          |  |
| Material          | painted steel             |  |
| Couplings         | -                         |  |
| Hose              | -                         |  |
| ø e hose length   | -                         |  |
| Inlet             | G 1/2" (f)                |  |
| Outlet            | G 1/2" (f)                |  |
| Reel flow path    | zinc plated steel         |  |



## **OVERALL DIMENSIONS (mm)**



#### **FURTHER FEATURES**

| Capacity 1/4" | Capacity 3/8" | Capacity 1/2" |
|---------------|---------------|---------------|
| 180 m         | 120 m         | 90 m          |