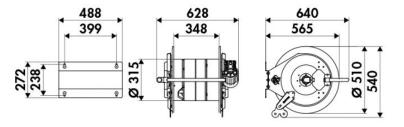

|
|-------------------|------------------------------|
| Compatible fluids | air - water - diesel fuel    |
| Swivel joint      | brass                        |
| Seals             | Viton®                       |
| Characteristic    | electric 230 V AC - 50/60 Hz |
| Material          | painted steel                |
| Couplings         | -                            |
| Hose              | -                            |
| ø e hose length   | -                            |
| Inlet             | G 1" (f)                     |
| Outlet            | G 1" (f)                     |
| Reel flow path    | brass - zinc plated steel    |

### **FURTHER FEATURES**

| Capacity 3/4" | Capacity 1" |
|---------------|-------------|
| 60 m          | 30 m        |



## **OVERALL DIMENSIONS (mm)**



#### Ecodora Srl