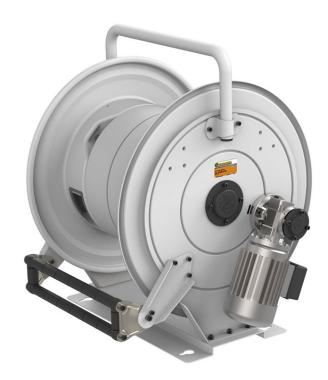

# P/N 560E23/10

Hose reel with electric motorization 230 V AC in painted steel, s. 560 for air, water and diesel fuel, 20 bar, without hose. Inlet-outlet G 1" (f)

#### **FEATURES**

| Pressure          | 20 bar                       |
|-------------------|------------------------------|
| Compatible fluids | air - water - diesel fuel    |
| Swivel joint      | brass                        |
| Seals             | Viton®                       |
| Characteristic    | electric 230 V AC - 50/60 Hz |
| Material          | painted steel                |
| Couplings         | -                            |
| Hose              | -                            |
| ø e hose length   | -                            |
| Inlet             | G 1" (f)                     |
| Outlet            | G 1" (f)                     |
| Reel flow path    | brass - zinc plated steel    |