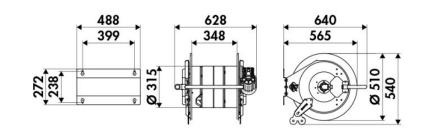

nlet-outlet G 1/2" (f)

### **SECTORS OF USE**

Industry

### **FEATURES**

| Pressure          | 20 bar                       |
|-------------------|------------------------------|
| Compatible fluids | air - water                  |
| Swivel joint      | brass                        |
| Seals             | Viton <sup>®</sup>           |
| Characteristic    | electric 230 V AC - 50/60 Hz |
| Material          | painted steel                |
| Couplings         | -                            |
| Hose              | -                            |
| ø e hose length   | -                            |
| Inlet             | G 1/2" (f)                   |
| Outlet            | G 1/2" (f)                   |
| Reel flow path    | brass - zinc plated steel    |



## **OVERALL DIMENSIONS (mm)**



### **FURTHER FEATURES**

| Capacity 1/4" | Capacity 3/8" | Capacity 1/2" |
|---------------|---------------|---------------|
| 130 m         | 80 m          | 70 m          |