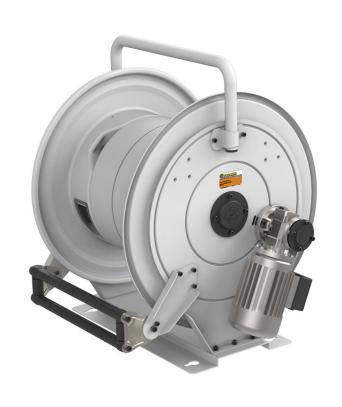

# P/N 560E23/16

Hose reel with electric motorization 230 V AC in painted steel, s. 560 for air and water, 20 bar, without hose. Inlet-outlet G 1/2" (f)

### **FEATURES**

| Pressure          | 20 bar                       |
|-------------------|------------------------------|
| Compatible fluids | air - water                  |
| Swivel joint      | brass                        |
| Seals             | Viton <sup>®</sup>           |
| Characteristic    | electric 230 V AC - 50/60 Hz |
| Material          | painted steel                |
| Couplings         | -                            |
| Hose              | -                            |
| ø e hose length   | -                            |
| Inlet             | G 1/2" (f)                   |
| Outlet            | G 1/2" (f)                   |
| Reel flow path    | brass - zinc plated steel    |