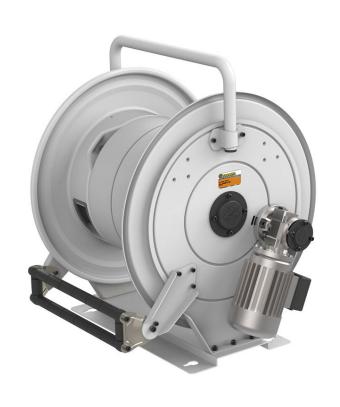

# P/N 560E24/10

Hose reel with electric motorization 24 V DC in painted steel, s. 560 for air, water and diesel fuel, 20 bar, without hose. Inlet-outlet G 1" (f)

### **FEATURES**

| Pressure          | 20 bar                    |
|-------------------|---------------------------|
| Compatible fluids | air - water - diesel fuel |
| Swivel joint      | brass                     |
| Seals             | Viton <sup>®</sup>        |
| Characteristic    | electric 24 V DC          |
| Material          | painted steel             |
| Couplings         | -                         |
| Hose              | -                         |
| ø e hose length   | -                         |
| Inlet             | G 1" (f)                  |
| Outlet            | G 1" (f)                  |
| Reel flow path    | brass - zinc plated steel |