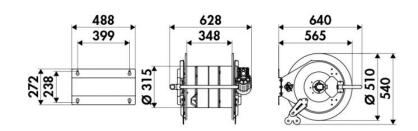

and diesel fuel, 20 bar, without hose. Inlet-outlet G 1" (f)

### **SECTORS OF USE**

Industry

### **FEATURES**

| Pressure          | 20 bar                    |
|-------------------|---------------------------|
| Compatible fluids | air - water - diesel fuel |
| Swivel joint      | brass                     |
| Seals             | Viton <sup>®</sup>        |
| Characteristic    | electric 24 V DC          |
| Material          | painted steel             |
| Couplings         | -                         |
| Hose              | -                         |
| ø e hose length   | -                         |
| Inlet             | G 1" (f)                  |
| Outlet            | G 1" (f)                  |
| Reel flow path    | brass - zinc plated steel |



## **OVERALL DIMENSIONS (mm)**



### **FURTHER FEATURES**

| Capacity 3/4" | Capacity 1" |
|---------------|-------------|
| 60 m          | 30 m        |