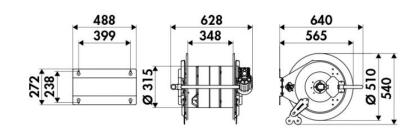

nlet-outlet G 1/2" (f)

### **SECTORS OF USE**

Industry

### **FEATURES**

| Pressure          | 20 bar                    |  |
|-------------------|---------------------------|--|
| Compatible fluids | air - water               |  |
| Swivel joint      | brass                     |  |
| Seals             | Viton <sup>®</sup>        |  |
| Characteristic    | electric 24 V DC          |  |
| Material          | painted steel             |  |
| Couplings         | -                         |  |
| Hose              | -                         |  |
| ø e hose length   | -                         |  |
| Inlet             | G 1/2" (f)                |  |
| Outlet            | G 1/2" (f)                |  |
| Reel flow path    | brass - zinc plated steel |  |



## **OVERALL DIMENSIONS (mm)**



### **FURTHER FEATURES**

| Capacity 1/4" | Capacity 3/8" | Capacity 1/2" |
|---------------|---------------|---------------|
| 180 m         | 120 m         | 90 m          |