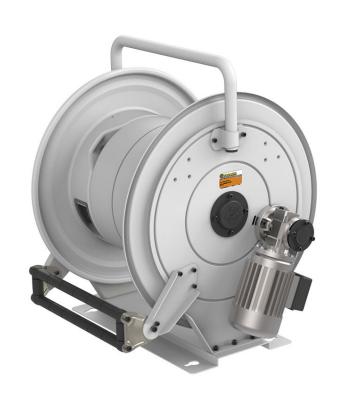

# P/N 560E24/16

Hose reel with electric motorization 24 V DC in painted steel, s. 560 for air and water, 20 bar, without hose. Inlet-outlet G 1/2" (f)

### **FEATURES**

| Pressure          | 20 bar                    |  |
|-------------------|---------------------------|--|
| Compatible fluids | air - water               |  |
| Swivel joint      | brass                     |  |
| Seals             | Viton <sup>®</sup>        |  |
| Characteristic    | electric 24 V DC          |  |
| Material          | painted steel             |  |
| Couplings         | -                         |  |
| Hose              | -                         |  |
| ø e hose length   | -                         |  |
| Inlet             | G 1/2" (f)                |  |
| Outlet            | G 1/2" (f)                |  |
| Reel flow path    | brass - zinc plated steel |  |