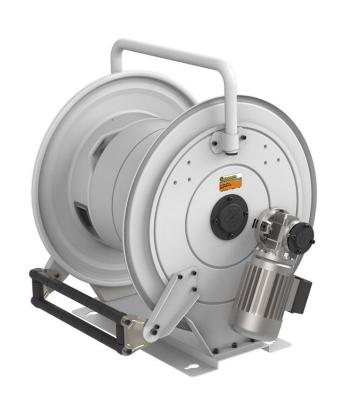

# P/N 560E24/20

Hose reel with electric motorization 24 V DC in painted steel, s. 560 for hot water, 100 bar, without hose. Inletoutlet G 1" (f)

### **FEATURES**

| Pressure          | 100 bar                                      |
|-------------------|----------------------------------------------|
| Compatible fluids | water max 130 °C                             |
| Swivel joint      | AISI 304 stainless steel                     |
| Seals             | Viton <sup>®</sup>                           |
| Characteristic    | electric 24 V DC                             |
| Material          | painted steel                                |
| Couplings         | -                                            |
| Hose              | -                                            |
| ø e hose length   | -                                            |
| Inlet             | G 1" (f)                                     |
| Outlet            | G 1" (f)                                     |
| Reel flow path    | AISI 304 stainless steel - zinc plated steel |