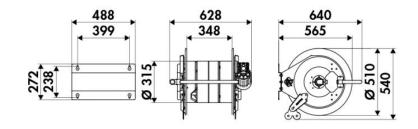

----|
| Compatible fluids | water max 130 °C                             |
| Swivel joint      | AISI 304 stainless steel                     |
| Seals             | Viton <sup>®</sup>                           |
| Characteristic    | electric 24 V DC                             |
| Material          | painted steel                                |
| Couplings         | -                                            |
| Hose              | -                                            |
| ø e hose length   | -                                            |
| Inlet             | G 1" (f)                                     |
| Outlet            | G 1" (f)                                     |
| Reel flow path    | AISI 304 stainless steel - zinc plated steel |



## **OVERALL DIMENSIONS (mm)**



### **FURTHER FEATURES**

| Capacity 3/4" | Capacity 1" |
|---------------|-------------|
| 60 m          | 30 m        |