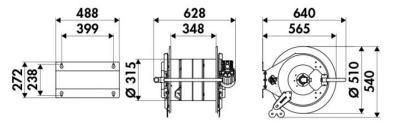

ter max 130 °C                                |
| Swivel joint      | AISI 304 stainless steel                        |
| Seals             | Viton®                                          |
| Characteristic    | electric 24 V DC                                |
| Material          | painted steel                                   |
| Couplings         | -                                               |
| Hose              | -                                               |
| ø e hose length   | -                                               |
| Inlet             | G 3/8" (f)                                      |
| Outlet            | G 1/2" (f)                                      |
| Reel flow path    | AISI 304 stainless steel - zinc<br>plated steel |

# **OVERALL DIMENSIONS (mm)**



## **FURTHER FEATURES**

| Capacity 1/4" | Capacity 3/8" | Capacity 1/2" |
|---------------|---------------|---------------|
| 180 m         | 120 m         | 90 m          |