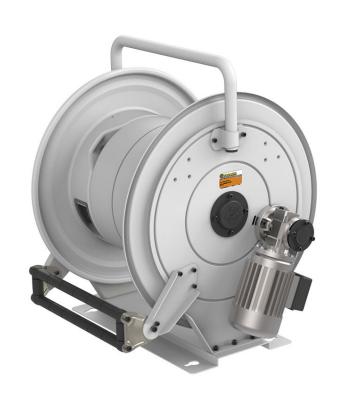

# P/N 560E24/35

Hose reel with electric motorization 24 V DC in painted steel, s. 560 for hot water, 400 bar, without hose. Inlet G 3/8" (f), outlet G 1/2" (f)

## **FEATURES**

| Pressure          | 400 bar                                      |  |
|-------------------|----------------------------------------------|--|
| Compatible fluids | water max 130 °C                             |  |
| Swivel joint      | AISI 304 stainless steel                     |  |
| Seals             | Viton® and Teflon®                           |  |
| Characteristic    | electric 24 V DC                             |  |
| Material          | painted steel                                |  |
| Couplings         | -                                            |  |
| Hose              | -                                            |  |
| ø e hose length   | -                                            |  |
| Inlet             | G 3/8" (f)                                   |  |
| Outlet            | G 1/2" (f)                                   |  |
| Reel flow path    | AISI 304 stainless steel - zinc plated steel |  |