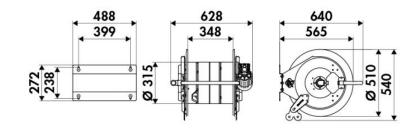

r max 130 °C                             |  |
| Swivel joint      | AISI 304 stainless steel                     |  |
| Seals             | Viton® and Teflon®                           |  |
| Characteristic    | electric 24 V DC                             |  |
| Material          | painted steel                                |  |
| Couplings         | -                                            |  |
| Hose              | -                                            |  |
| ø e hose length   | -                                            |  |
| Inlet             | G 3/8" (f)                                   |  |
| Outlet            | G 1/2" (f)                                   |  |
| Reel flow path    | AISI 304 stainless steel - zinc plated steel |  |



# **OVERALL DIMENSIONS (mm)**



## **FURTHER FEATURES**

| Capacity 1/4" | Capacity 3/8" | Capacity 1/2" |
|---------------|---------------|---------------|
| 180 m         | 120 m         | 90 m          |