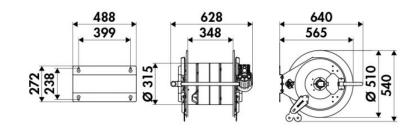

let-outlet G 1/2" (f)

### **SECTORS OF USE**

Industry

#### **FEATURES**

| Pressure          | 150 bar                   |  |
|-------------------|---------------------------|--|
| Compatible fluids | oils and similar products |  |
| Swivel joint      | zinc plated steel         |  |
| Seals             | polyurethane              |  |
| Characteristic    | electric 24 V DC          |  |
| Material          | painted steel             |  |
| Couplings         | -                         |  |
| Hose              | -                         |  |
| ø e hose length   | -                         |  |
| Inlet             | G 1/2" (f)                |  |
| Outlet            | G 1/2" (f)                |  |
| Reel flow path    | zinc plated steel         |  |



## **OVERALL DIMENSIONS (mm)**



#### **FURTHER FEATURES**

| Capacity 1/4" | Capacity 3/8" | Capacity 1/2" |
|---------------|---------------|---------------|
| 180 m         | 120 m         | 90 m          |