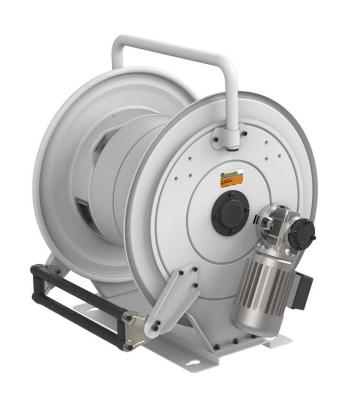

# P/N 560E24/46

Hose reel with electric motorization 24 V DC in painted steel, s. 560 for oil and similar, 150 bar, without hose. Inlet-outlet G 1/2" (f)

#### **FEATURES**

| Pressure          | 150 bar                   |  |
|-------------------|---------------------------|--|
| Compatible fluids | oils and similar products |  |
| Swivel joint      | zinc plated steel         |  |
| Seals             | polyurethane              |  |
| Characteristic    | electric 24 V DC          |  |
| Material          | painted steel             |  |
| Couplings         | -                         |  |
| Hose              | -                         |  |
| ø e hose length   | -                         |  |
| Inlet             | G 1/2" (f)                |  |
| Outlet            | G 1/2" (f)                |  |
| Reel flow path    | zinc plated steel         |  |