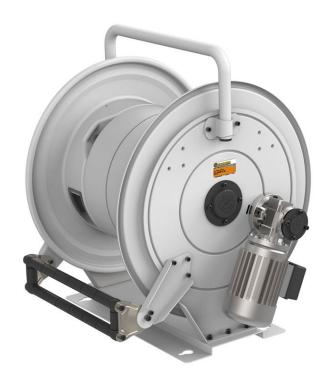

# P/N 560E40/10

Hose reel with electric motorization 230/400 V AC in painted steel, s. 560 for air, water and diesel fuel, 20 bar, without hose. Inlet-outlet G 1" (f)

#### **FEATURES**

| Pressure          | 20 bar                           |
|-------------------|----------------------------------|
| Compatible fluids | air - water - diesel fuel        |
| Swivel joint      | brass                            |
| Seals             | Viton®                           |
| Characteristic    | electric 230/400 V AC - 50/60 Hz |
| Material          | painted steel                    |
| Couplings         | -                                |
| Hose              | -                                |
| ø e hose length   | -                                |
| Inlet             | G 1" (f)                         |
| Outlet            | G 1" (f)                         |
| Reel flow path    | brass - zinc plated steel        |