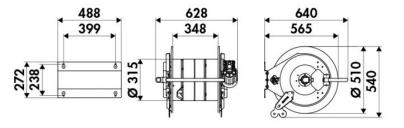

--------------|
| Compatible fluids | air - water - diesel fuel        |
| Swivel joint      | brass                            |
| Seals             | Viton®                           |
| Characteristic    | electric 230/400 V AC - 50/60 Hz |
| Material          | painted steel                    |
| Couplings         | -                                |
| Hose              | -                                |
| ø e hose length   | -                                |
| Inlet             | G 1" (f)                         |
| Outlet            | G 1" (f)                         |
| Reel flow path    | brass - zinc plated steel        |

## **FURTHER FEATURES**

| Capacity 3/4" | Capacity 1" |
|---------------|-------------|
| 60 m          | 30 m        |



## **OVERALL DIMENSIONS (mm)**