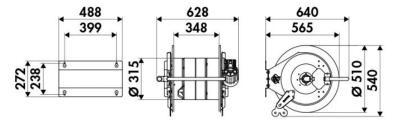

try

#### **FEATURES**

| Pressure          | 20 bar                           |
|-------------------|----------------------------------|
| Compatible fluids | air - water                      |
| Swivel joint      | brass                            |
| Seals             | Viton®                           |
| Characteristic    | electric 230/400 V AC - 50/60 Hz |
| Material          | painted steel                    |
| Couplings         | -                                |
| Hose              | -                                |
| ø e hose length   | -                                |
| Inlet             | G 1/2" (f)                       |
| Outlet            | G 1/2" (f)                       |
| Reel flow path    | brass - zinc plated steel        |



## **OVERALL DIMENSIONS (mm)**



### **FURTHER FEATURES**

| Capacity 1/4" | Capacity 3/8" | Capacity 1/2" |
|---------------|---------------|---------------|
| 180 m         | 120 m         | 90 m          |