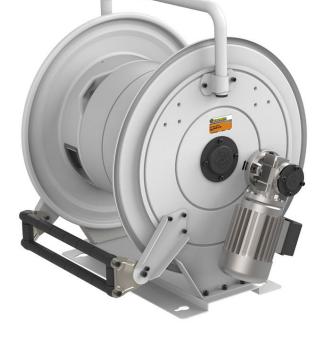

# P/N 560E40/16

Hose reel with electric motorization 230/400 V AC in painted steel, s. 560 for air and water, 20 bar, without hose. Inlet-outlet G 1/2" (f)

#### **FEATURES**

| Pressure          | 20 bar                           |
|-------------------|----------------------------------|
| Compatible fluids | air - water                      |
| Swivel joint      | brass                            |
| Seals             | Viton®                           |
| Characteristic    | electric 230/400 V AC - 50/60 Hz |
| Material          | painted steel                    |
| Couplings         | -                                |
| Hose              | -                                |
| ø e hose length   | -                                |
| Inlet             | G 1/2" (f)                       |
| Outlet            | G 1/2" (f)                       |
| Reel flow path    | brass - zinc plated steel        |