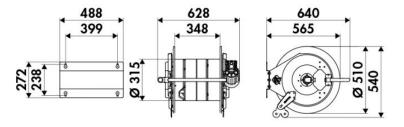

dustry

### **FEATURES**

| Pressure          | 100 bar                          |
|-------------------|----------------------------------|
| Compatible fluids | oils and similar products        |
| Swivel joint      | zinc plated steel                |
| Seals             | polyurethane                     |
| Characteristic    | electric 230/400 V AC - 50/60 Hz |
| Material          | painted steel                    |
| Couplings         | -                                |
| Hose              | -                                |
| ø e hose length   | -                                |
| Inlet             | G 1" (f)                         |
| Outlet            | G 1" (f)                         |
| Reel flow path    | zinc plated steel                |

## **OVERALL DIMENSIONS (mm)**



### **FURTHER FEATURES**

| Capacity 3/4" | Capacity 1" |
|---------------|-------------|
| 60 m          | 30 m        |