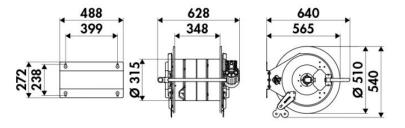

stry

#### **FEATURES**

| Pressure          | 150 bar                          |
|-------------------|----------------------------------|
| Compatible fluids | oils and similar products        |
| Swivel joint      | zinc plated steel                |
| Seals             | polyurethane                     |
| Characteristic    | electric 230/400 V AC - 50/60 Hz |
| Material          | painted steel                    |
| Couplings         | -                                |
| Hose              | -                                |
| ø e hose length   | -                                |
| Inlet             | G 1/2" (f)                       |
| Outlet            | G 1/2" (f)                       |
| Reel flow path    | zinc plated steel                |



# **OVERALL DIMENSIONS (mm)**



## **FURTHER FEATURES**

| Capacity 1/4" | Capacity 3/8" | Capacity 1/2" |
|---------------|---------------|---------------|
| 180 m         | 120 m         | 90 m          |