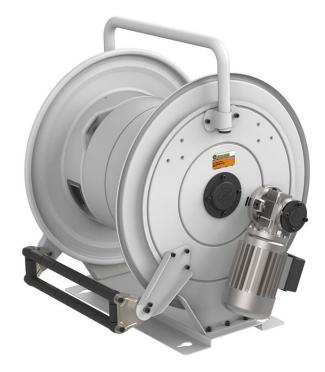

# P/N 560E40/46

Hose reel with electric motorization 230/400 V AC in painted steel, s. 560 for oil and similar, 150 bar, without hose. Inlet-outlet G 1/2" (f)

#### **FEATURES**

| Pressure          | 150 bar                          |
|-------------------|----------------------------------|
| Compatible fluids | oils and similar products        |
| Swivel joint      | zinc plated steel                |
| Seals             | polyurethane                     |
| Characteristic    | electric 230/400 V AC - 50/60 Hz |
| Material          | painted steel                    |
| Couplings         | -                                |
| Hose              | -                                |
| ø e hose length   | -                                |
| Inlet             | G 1/2" (f)                       |
| Outlet            | G 1/2" (f)                       |
| Reel flow path    | zinc plated steel                |