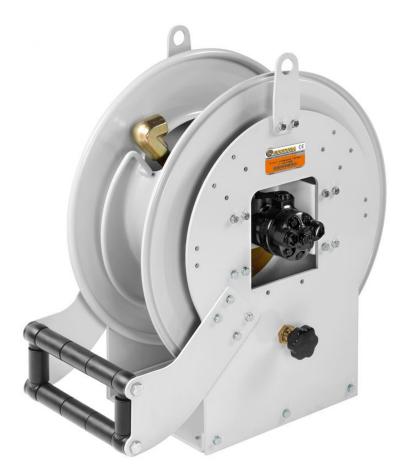

# P/N 617/400

Hose reel with hydraulic motorisation s. 617 for oil and similar, 150 bar, without hose. Inlet-outlet G 1" (f)

#### **FEATURES**

| Pressure          | 150 bar                   |  |  |
|-------------------|---------------------------|--|--|
| Compatible fluids | oils and similar products |  |  |
| Swivel joint      | zinc plated steel         |  |  |
| Seals             | polyurethane              |  |  |
| Characteristic    | hydraulic                 |  |  |
| Material          | painted steel             |  |  |
| Couplings         | -                         |  |  |
| Hose              | -                         |  |  |
| ø e hose length   | -                         |  |  |
| Inlet             | G 1" (f)                  |  |  |
| Outlet            | G 1" (f)                  |  |  |
| Reel flow path    | zinc plated steel         |  |  |
|                   |                           |  |  |