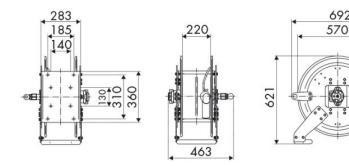

| 150 bar                   |  |  |
|-------------------|---------------------------|--|--|
| Compatible fluids | oils and similar products |  |  |
| Swivel joint      | zinc plated steel         |  |  |
| Seals             | polyurethane              |  |  |
| Characteristic    | hydraulic                 |  |  |
| Material          | painted steel             |  |  |
| Couplings         | -                         |  |  |
| Hose              | -                         |  |  |
| ø e hose length   | -                         |  |  |
| Inlet             | G 1" (f)                  |  |  |
| Outlet            | G 1" (f)                  |  |  |
| Reel flow path    | zinc plated steel         |  |  |
|                   |                           |  |  |



### **OVERALL DIMENSIONS (mm)**



#### **FURTHER FEATURES**

| Capacity 3/8" | Capacity 1/2" | Capacity 5/8" | Capacity 3/4" | Capacity 1" |
|---------------|---------------|---------------|---------------|-------------|
| 90 m          | 65 m          | 45 m          | 30 m          | 20 m        |