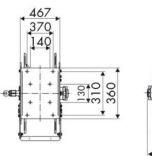

SECTORS OF USE

Industry, Mining, Lube trucks and transports

### FEATURES

| Pressure          | 10 - 20 bar               |
|-------------------|---------------------------|
| Compatible fluids | air - water               |
| Swivel joint      | brass                     |
| Seals             | Viton®                    |
| Characteristic    | pneumatic                 |
| Material          | painted steel             |
| Couplings         | -                         |
| Hose              | -                         |
| ø e hose length   | -                         |
| Inlet             | G 1" (f)                  |
| Outlet            | G 1" (f)                  |
| Reel flow path    | brass - zinc plated steel |

## **FURTHER FEATURES**





100

740

#### **OVERALL DIMENSIONS (mm)**