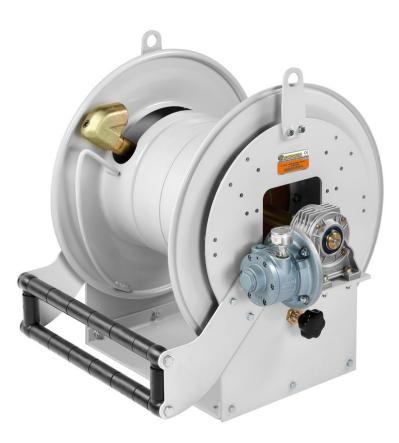

# P/N 638/100

Hose reel with pneumatic motorisation s. 638 for airwater, 20 bar, without hose. Inlet-outlet G 1" (f)

## SECTORS OF USE

Industry, Mining, Lube trucks and transports