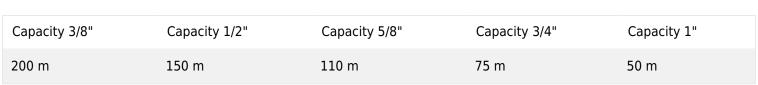

### FEATURES

| Pressure          | 10 - 20 bar               |
|-------------------|---------------------------|
| Compatible fluids | air - water               |
| Swivel joint      | brass                     |
| Seals             | Viton®                    |
| Characteristic    | pneumatic                 |
| Material          | painted steel             |
| Couplings         | -                         |
| Hose              | -                         |
| ø e hose length   | -                         |
| Inlet             | G 1" (f)                  |
| Outlet            | G 1" (f)                  |
| Reel flow path    | brass - zinc plated steel |