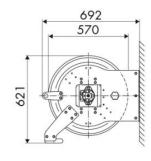

CTORS OF USE

Industry, Mining, Lube trucks and transports

### FEATURES

| Pressure          | 10 - 20 bar               |
|-------------------|---------------------------|
| Compatible fluids | air - water               |
| Swivel joint      | brass                     |
| Seals             | Viton®                    |
| Characteristic    | pneumatic                 |
| Material          | painted steel             |
| Couplings         | -                         |
| Hose              | -                         |
| ø e hose length   | -                         |
| Inlet             | G 1" (f)                  |
| Outlet            | G 1" (f)                  |
| Reel flow path    | brass - zinc plated steel |

## **FURTHER FEATURES**





100

740

#### **OVERALL DIMENSIONS (mm)**