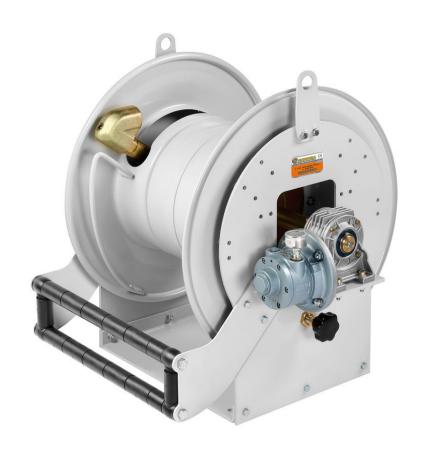

# P/N 638/400

Hose reel with pneumatic motorisation s. 638 for oil and similar, 150 bar, without hose. Inlet-outlet G 1" (f)

#### **FEATURES**

| <b>D</b>          | 1501                      |  |  |
|-------------------|---------------------------|--|--|
| Pressure          | 150 bar                   |  |  |
| Compatible fluids | oils and similar products |  |  |
| Swivel joint      | zinc plated steel         |  |  |
| Seals             | polyurethane              |  |  |
| Characteristic    | pneumatic                 |  |  |
| Material          | painted steel             |  |  |
| Couplings         | -                         |  |  |
| Hose              | -                         |  |  |
| ø e hose length   | -                         |  |  |
| Inlet             | G 1" (f)                  |  |  |
| Outlet            | G 1" (f)                  |  |  |
| Reel flow path    | zinc plated steel         |  |  |