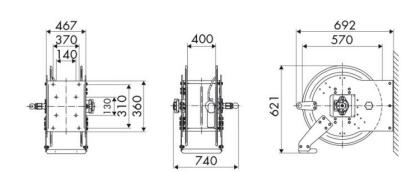

| 1501                      |  |  |
|-------------------|---------------------------|--|--|
| Pressure          | 150 bar                   |  |  |
| Compatible fluids | oils and similar products |  |  |
| Swivel joint      | zinc plated steel         |  |  |
| Seals             | polyurethane              |  |  |
| Characteristic    | pneumatic                 |  |  |
| Material          | painted steel             |  |  |
| Couplings         | -                         |  |  |
| Hose              | -                         |  |  |
| ø e hose length   | -                         |  |  |
| Inlet             | G 1" (f)                  |  |  |
| Outlet            | G 1" (f)                  |  |  |
| Reel flow path    | zinc plated steel         |  |  |



## **OVERALL DIMENSIONS (mm)**



## **FURTHER FEATURES**

| Capacity 3/8" | Capacity 1/2" | Capacity 5/8" | Capacity 3/4" | Capacity 1" |
|---------------|---------------|---------------|---------------|-------------|
| 200 m         | 150 m         | 110 m         | 75 m          | 50 m        |