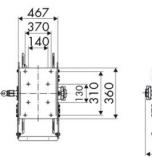

#### **OVERALL DIMENSIONS (mm)**

| Capacity 3/8" | Capacity 1/2" | Capacity 5/8" | Capacity 3/4" | Capacity 1" |
|---------------|---------------|---------------|---------------|-------------|
| 200 m         | 150 m         | 110 m         | 75 m          | 50 m        |