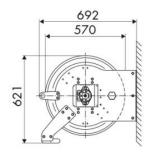

#### **OVERALL DIMENSIONS (mm)**

| Capacity 3/8" | Capacity 1/2" | Capacity 5/8" | Capacity 3/4" | Capacity 1" |
|---------------|---------------|---------------|---------------|-------------|
| 200 m         | 150 m         | 110 m         | 75 m          | 50 m        |