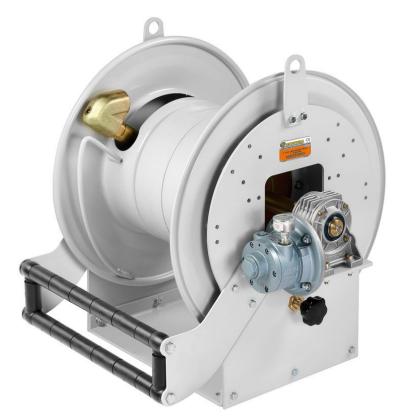

# P/N 638/500

Hose reel with pneumatic motorisation s. 638 for grease, 400 bar, without hose. Inlet-outlet G 1" (f)

### FEATURES

| Pressure          | 400 bar           |  |  |
|-------------------|-------------------|--|--|
| Compatible fluids | grease            |  |  |
| Swivel joint      | zinc plated steel |  |  |
| Seals             | polyurethane      |  |  |
| Characteristic    | pneumatic         |  |  |
| Material          | painted steel     |  |  |
| Couplings         | -                 |  |  |
| Hose              | -                 |  |  |
| ø e hose length   | -                 |  |  |
| Inlet             | G 1" (f)          |  |  |
| Outlet            | G 1" (f)          |  |  |
| Reel flow path    | zinc plated steel |  |  |