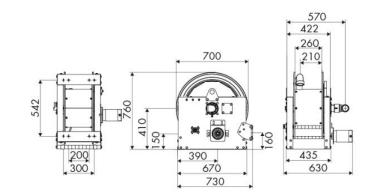

S OF USE**

Industry, Mining, Lube trucks and transports

### **FEATURES**

| Pressure          | 20 bar                       |
|-------------------|------------------------------|
| Compatible fluids | air - water - diesel fuel    |
| Swivel joint      | aluminum                     |
| Seals             | Viton <sup>®</sup>           |
| Characteristic    | electric 24 V DC             |
| Material          | painted steel                |
| Couplings         | -                            |
| Hose              | -                            |
| ø e hose length   | -                            |
| Inlet             | G 2" (f)                     |
| Outlet            | G 2" (f)                     |
| Reel flow path    | aluminum - zinc plated steel |



## **OVERALL DIMENSIONS (mm)**



### **FURTHER FEATURES**

| Capacity 3/8" | Capacity 1/2" | Capacity 3/4" | Capacity 1" | Capacity 1.1/4" | Capacity 1.1/2" | Capacity 2" |
|---------------|---------------|---------------|-------------|-----------------|-----------------|-------------|
| 160 m         | 110 m         | 65 m          | 32 m        | 20 m            | 17 m            | 10 m        |