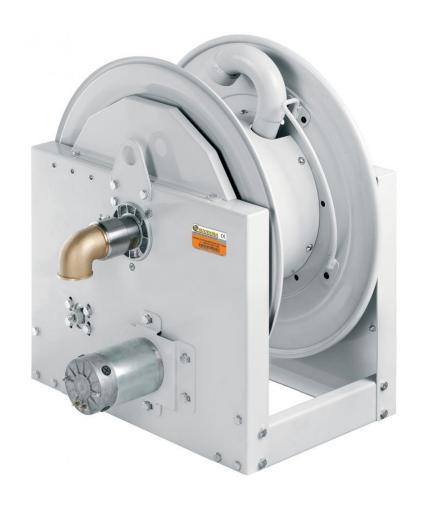

# P/N 721301/10

Hose reel with electric motorisation 24 V DC in painted steel s. 700, for water, oil, diesel and industrial fluids, 20 bar, without hose. Drum width 270 mm. Inlet-outlet G 2" (f)

### **FEATURES**

| Pressure          | 20 bar                       |
|-------------------|------------------------------|
| Compatible fluids | air - water - diesel fuel    |
| Swivel joint      | aluminum                     |
| Seals             | Viton <sup>®</sup>           |
| Characteristic    | electric 24 V DC             |
| Material          | painted steel                |
| Couplings         | -                            |
| Hose              | -                            |
| ø e hose length   | -                            |
| Inlet             | G 2" (f)                     |
| Outlet            | G 2" (f)                     |
| Reel flow path    | aluminum - zinc plated steel |