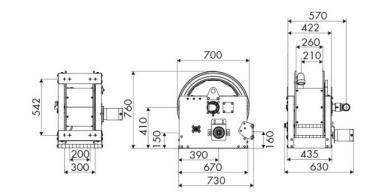

m. Inlet-outlet G 2" (f)

#### **SECTORS OF USE**

Industry, Mining, Lube trucks and transports

### **FEATURES**

| Pressure          | 70 bar                    |
|-------------------|---------------------------|
| Compatible fluids | oils and similar products |
| Swivel joint      | zinc plated steel         |
| Seals             | Viton®                    |
| Characteristic    | electric 24 V DC          |
| Material          | painted steel             |
| Couplings         | -                         |
| Hose              | -                         |
| ø e hose length   | -                         |
| Inlet             | G 2" (f)                  |
| Outlet            | G 2" (f)                  |
| Reel flow path    | zinc plated steel         |



## **OVERALL DIMENSIONS (mm)**



### **FURTHER FEATURES**

| Capacity 3/8" | Capacity 1/2" | Capacity 3/4" | Capacity 1" | Capacity 1.1/4" | Capacity 1.1/2" | Capacity 2" |
|---------------|---------------|---------------|-------------|-----------------|-----------------|-------------|
| 160 m         | 110 m         | 65 m          | 30 m        | 20 m            | 15 m            | 10 m        |