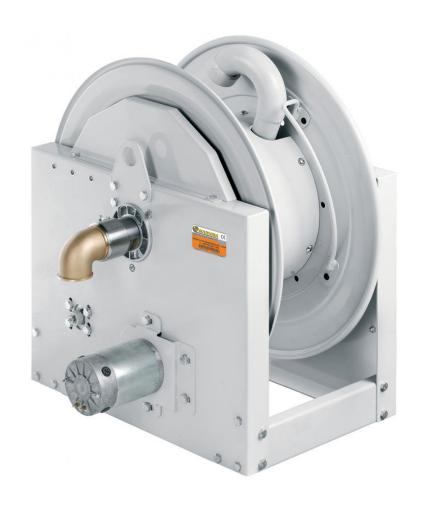

# P/N 721301/40

Hose reel with electric motorisation 24 V DC in painted steel s. 700, for oil and similar, 70 bar, without hose. Drum width 270 mm. Inlet-outlet G 2" (f)

### **FEATURES**

| Pressure          | 70 bar                    |
|-------------------|---------------------------|
| Compatible fluids | oils and similar products |
| Swivel joint      | zinc plated steel         |
| Seals             | Viton®                    |
| Characteristic    | electric 24 V DC          |
| Material          | painted steel             |
| Couplings         | -                         |
| Hose              | -                         |
| ø e hose length   | -                         |
| Inlet             | G 2" (f)                  |
| Outlet            | G 2" (f)                  |
| Reel flow path    | zinc plated steel         |