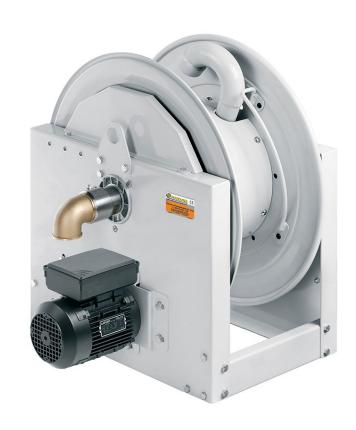

# P/N 721601/40

Hose reel with electric motorisation 230 V AC - 50/60 Hz in painted steel s. 700, for oil and similar, 70 bar, without hose. Drum width 270 mm. Inlet-outlet G 2" (f)

### **FEATURES**

| Pressure          | 70 bar                       |  |  |  |
|-------------------|------------------------------|--|--|--|
| Compatible fluids | oils and similar products    |  |  |  |
| Swivel joint      | zinc plated steel            |  |  |  |
| Seals             | Viton <sup>®</sup>           |  |  |  |
| Characteristic    | electric 230 V AC - 50/60 Hz |  |  |  |
| Material          | painted steel                |  |  |  |
| Couplings         | -                            |  |  |  |
| Hose              | -                            |  |  |  |
| ø e hose length   | -                            |  |  |  |
| Inlet             | G 2" (f)                     |  |  |  |
| Outlet            | G 2" (f)                     |  |  |  |
| Reel flow path    | zinc plated steel            |  |  |  |