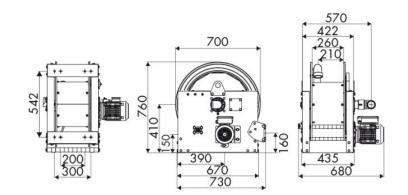

|  |  |  |
|-------------------|------------------------------|--|--|--|
| Compatible fluids | oils and similar products    |  |  |  |
| Swivel joint      | zinc plated steel            |  |  |  |
| Seals             | Viton <sup>®</sup>           |  |  |  |
| Characteristic    | electric 230 V AC - 50/60 Hz |  |  |  |
| Material          | painted steel                |  |  |  |
| Couplings         | -                            |  |  |  |
| Hose              | -                            |  |  |  |
| ø e hose length   | -                            |  |  |  |
| Inlet             | G 2" (f)                     |  |  |  |
| Outlet            | G 2" (f)                     |  |  |  |
| Reel flow path    | zinc plated steel            |  |  |  |



## **OVERALL DIMENSIONS (mm)**



### **FURTHER FEATURES**

| Capacity 3/8" | Capacity 1/2" | Capacity 3/4" | Capacity 1" | Capacity 1.1/4" | Capacity 1.1/2" | Capacity 2" |
|---------------|---------------|---------------|-------------|-----------------|-----------------|-------------|
| 160 m         | 110 m         | 65 m          | 30 m        | 20 m            | 15 m            | 10 m        |