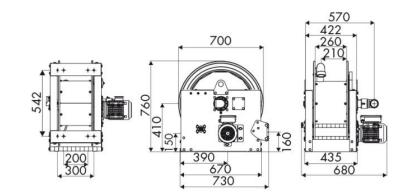

|
|-------------------|--------------------------------------|
| Compatible fluids | air - water - diesel fuel            |
| Swivel joint      | brass                                |
| Seals             | Viton <sup>®</sup>                   |
| Characteristic    | electric 230 V AC - 50/60 Hz<br>ATEX |
| Material          | painted steel                        |
| Couplings         | -                                    |
| Hose              | -                                    |
| ø e hose length   | -                                    |
| Inlet             | G 2" (f)                             |
| Outlet            | G 2" (f)                             |
| Reel flow path    | aluminum - zinc plated steel         |



## **OVERALL DIMENSIONS (mm)**



### **FURTHER FEATURES**

| Capacity 3/8" | Capacity 1/2" | Capacity 3/4" | Capacity 1" | Capacity 1.1/4" | Capacity 1.1/2" | Capacity 2" |
|---------------|---------------|---------------|-------------|-----------------|-----------------|-------------|
| 160 m         | 110 m         | 65 m          | 32 m        | 20 m            | 17 m            | 10 m        |