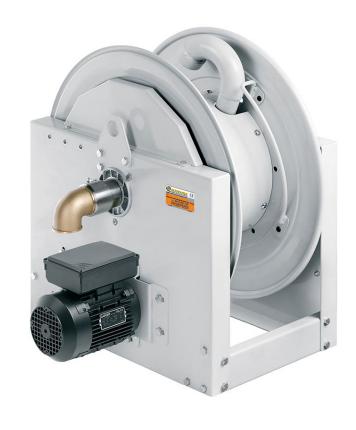

# P/N 721702/10

Hose reel with electric motorisation 230 V AC - 50/60 Hz ATEX in painted steel s. 700, for air-water and diesel, 20 bar, without hose. Drum width 270 mm. Inlet-outlet G 2" (f)

### **FEATURES**

| Pressure          | 20 bar                               |
|-------------------|--------------------------------------|
| Compatible fluids | air - water - diesel fuel            |
| Swivel joint      | brass                                |
| Seals             | Viton <sup>®</sup>                   |
| Characteristic    | electric 230 V AC - 50/60 Hz<br>ATEX |
| Material          | painted steel                        |
| Couplings         | -                                    |
| Hose              | -                                    |
| ø e hose length   | -                                    |
| Inlet             | G 2" (f)                             |
| Outlet            | G 2" (f)                             |
| Reel flow path    | aluminum - zinc plated steel         |