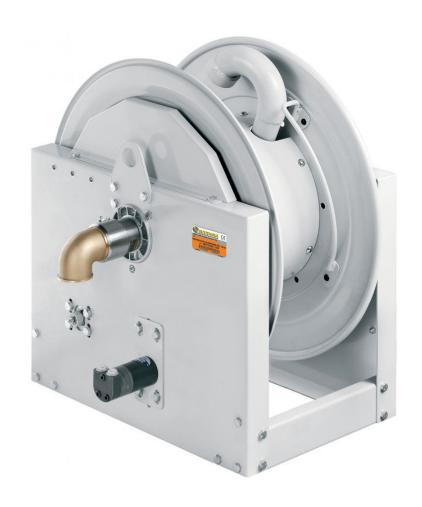

# P/N 721801/10

Hose reel with hydraulic motorisation in painted steel s. 700, for air-water and diesel, 20 bar, without hose. Drum width 270 mm. Inlet-outlet G 2" (f)

### **FEATURES**

| Pressure          | 20 bar                       |  |  |  |
|-------------------|------------------------------|--|--|--|
| Compatible fluids | air - water - diesel fuel    |  |  |  |
| Swivel joint      | aluminum                     |  |  |  |
| Seals             | Viton <sup>®</sup>           |  |  |  |
| Characteristic    | hydraulic                    |  |  |  |
| Material          | painted steel                |  |  |  |
| Couplings         | -                            |  |  |  |
| Hose              | -                            |  |  |  |
| ø e hose length   | -                            |  |  |  |
| Inlet             | G 2" (f)                     |  |  |  |
| Outlet            | G 2" (f)                     |  |  |  |
| Reel flow path    | aluminum - zinc plated steel |  |  |  |