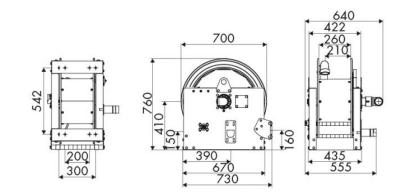

|  |  |  |
|-------------------|------------------------------|--|--|--|
| Compatible fluids | air - water - diesel fuel    |  |  |  |
| Swivel joint      | aluminum                     |  |  |  |
| Seals             | Viton <sup>®</sup>           |  |  |  |
| Characteristic    | hydraulic                    |  |  |  |
| Material          | painted steel                |  |  |  |
| Couplings         | -                            |  |  |  |
| Hose              | -                            |  |  |  |
| ø e hose length   | -                            |  |  |  |
| Inlet             | G 2" (f)                     |  |  |  |
| Outlet            | G 2" (f)                     |  |  |  |
| Reel flow path    | aluminum - zinc plated steel |  |  |  |



## **OVERALL DIMENSIONS (mm)**



### **FURTHER FEATURES**

| Capacity 3/8" | Capacity 1/2" | Capacity 3/4" | Capacity 1" | Capacity 1.1/4" | Capacity 1.1/2" | Capacity 2" |
|---------------|---------------|---------------|-------------|-----------------|-----------------|-------------|
| 160 m         | 110 m         | 65 m          | 32 m        | 20 m            | 17 m            | 10 m        |