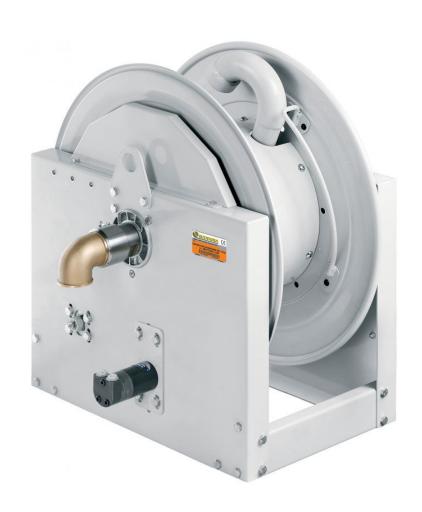

# P/N 721801/40

Hose reel with hydraulic motorisation in painted steel s. 700, for oil and similar, 70 bar, without hose. Drum width 270 mm. Inlet-outlet G 2" (f)

### **FEATURES**

| Pressure          | 70 bar                    |
|-------------------|---------------------------|
| Compatible fluids | oils and similar products |
| Swivel joint      | zinc plated steel         |
| Seals             | Viton <sup>®</sup>        |
| Characteristic    | hydraulic                 |
| Material          | painted steel             |
| Couplings         | -                         |
| Hose              | -                         |
| ø e hose length   | -                         |
| Inlet             | G 2" (f)                  |
| Outlet            | G 2" (f)                  |
| Reel flow path    | zinc plated steel         |