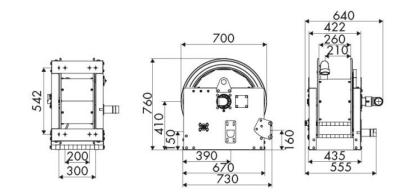

m. Inlet-outlet G 2" (f)

#### **SECTORS OF USE**

Industry, Mining, Lube trucks and transports

### **FEATURES**

| Pressure          | 70 bar                    |
|-------------------|---------------------------|
| Compatible fluids | oils and similar products |
| Swivel joint      | zinc plated steel         |
| Seals             | Viton <sup>®</sup>        |
| Characteristic    | hydraulic                 |
| Material          | painted steel             |
| Couplings         | -                         |
| Hose              | -                         |
| ø e hose length   | -                         |
| Inlet             | G 2" (f)                  |
| Outlet            | G 2" (f)                  |
| Reel flow path    | zinc plated steel         |



## **OVERALL DIMENSIONS (mm)**



### **FURTHER FEATURES**

| Capacity 3/8" | Capacity 1/2" | Capacity 3/4" | Capacity 1" | Capacity 1.1/4" | Capacity 1.1/2" | Capacity 2" |
|---------------|---------------|---------------|-------------|-----------------|-----------------|-------------|
| 160 m         | 110 m         | 65 m          | 30 m        | 20 m            | 15 m            | 10 m        |