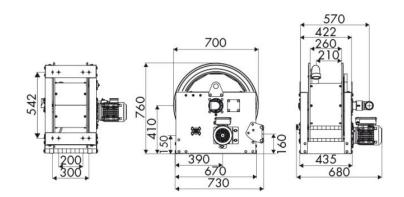

|  |  |  |
|-------------------|------------------------------|--|--|--|
| Compatible fluids | air - water - diesel fuel    |  |  |  |
| Swivel joint      | AISI 316 stainless steel     |  |  |  |
| Seals             | Viton <sup>®</sup>           |  |  |  |
| Characteristic    | electric 230 V AC - 50/60 Hz |  |  |  |
| Material          | painted steel                |  |  |  |
| Couplings         | -                            |  |  |  |
| Hose              | -                            |  |  |  |
| ø e hose length   | -                            |  |  |  |
| Inlet             | G 2" (f)                     |  |  |  |
| Outlet            | G 2" (f)                     |  |  |  |
| Reel flow path    | AISI 316 stainless steel     |  |  |  |



## **OVERALL DIMENSIONS (mm)**



### **FURTHER FEATURES**

| Capacity 3/8" | Capacity 1/2" | Capacity 3/4" | Capacity 1" | Capacity 1.1/4" | Capacity 1.1/2" | Capacity 2" |
|---------------|---------------|---------------|-------------|-----------------|-----------------|-------------|
| 160 m         | 110 m         | 65 m          | 30 m        | 20 m            | 15 m            | 10 m        |