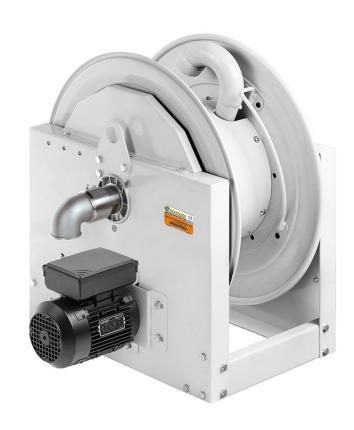

# P/N 726601/20

Hose reel with electric motorisation 230 V AC - 50/60 Hz in painted steel s. 700, for air-water, 70 bar, without hose. Drum width 270 mm. Inlet-outlet G 2" (f) with reel flow path and junction in AISI 316 stainless steel

### **FEATURES**

| Pressure          | 70 bar                       |  |  |  |
|-------------------|------------------------------|--|--|--|
| Compatible fluids | air - water - diesel fuel    |  |  |  |
| Swivel joint      | AISI 316 stainless steel     |  |  |  |
| Seals             | Viton <sup>®</sup>           |  |  |  |
| Characteristic    | electric 230 V AC - 50/60 Hz |  |  |  |
| Material          | painted steel                |  |  |  |
| Couplings         | -                            |  |  |  |
| Hose              | -                            |  |  |  |
| ø e hose length   | -                            |  |  |  |
| Inlet             | G 2" (f)                     |  |  |  |
| Outlet            | G 2" (f)                     |  |  |  |
| Reel flow path    | AISI 316 stainless steel     |  |  |  |