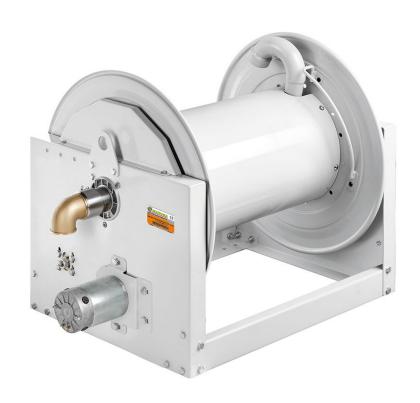

# P/N 741301/10

Hose reel with electric motorisation 24 V DC in painted steel s. 700, for air-water and diesel, 20 bar, without hose. Drum width 410 mm. Inlet-outlet G 2" (f)

### **FEATURES**

| Pressure          | 20 bar                       |
|-------------------|------------------------------|
| Compatible fluids | air - water - diesel fuel    |
| Swivel joint      | aluminum                     |
| Seals             | Viton <sup>®</sup>           |
| Characteristic    | electric 24 V DC             |
| Material          | painted steel                |
| Couplings         | -                            |
| Hose              | -                            |
| ø e hose length   | -                            |
| Inlet             | G 2" (f)                     |
| Outlet            | G 2" (f)                     |
| Reel flow path    | aluminum - zinc plated steel |