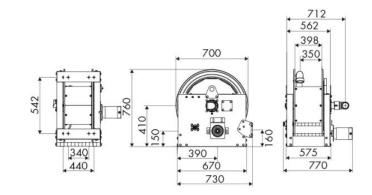

S OF USE**

Industry, Mining, Lube trucks and transports

### **FEATURES**

| Pressure          | 20 bar                       |
|-------------------|------------------------------|
| Compatible fluids | air - water - diesel fuel    |
| Swivel joint      | aluminum                     |
| Seals             | Viton <sup>®</sup>           |
| Characteristic    | electric 24 V DC             |
| Material          | painted steel                |
| Couplings         | -                            |
| Hose              | -                            |
| ø e hose length   | -                            |
| Inlet             | G 2" (f)                     |
| Outlet            | G 2" (f)                     |
| Reel flow path    | aluminum - zinc plated steel |



## **OVERALL DIMENSIONS (mm)**



### **FURTHER FEATURES**

| Capacity 3/8" | Capacity 1/2" | Capacity 3/4" | Capacity 1" | Capacity 1.1/4" | Capacity 1.1/2" | Capacity 2" |
|---------------|---------------|---------------|-------------|-----------------|-----------------|-------------|
| 290 m         | 180 m         | 120 m         | 64 m        | 39 m            | 34 m            | 20 m        |