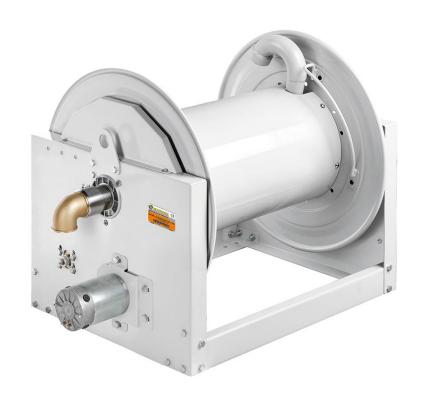

# P/N 741301/40

Hose reel with electric motorisation 24 V DC in painted steel s. 700, for oil and similar, 70 bar, without hose. Drum width 410 mm. Inlet-outlet G 2" (f)

### **FEATURES**

| Pressure          | 70 bar                    |
|-------------------|---------------------------|
| Compatible fluids | oils and similar products |
| Swivel joint      | zinc plated steel         |
| Seals             | Viton <sup>®</sup>        |
| Characteristic    | electric 24 V DC          |
| Material          | painted steel             |
| Couplings         | -                         |
| Hose              | -                         |
| ø e hose length   | -                         |
| Inlet             | G 2" (f)                  |
| Outlet            | G 2" (f)                  |
| Reel flow path    | zinc plated steel         |