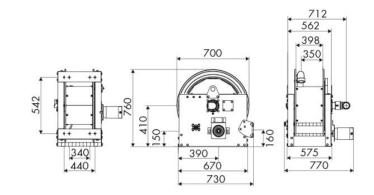

m. Inlet-outlet G 2" (f)

#### **SECTORS OF USE**

Industry, Mining, Lube trucks and transports

### **FEATURES**

| Pressure          | 70 bar                    |
|-------------------|---------------------------|
| Compatible fluids | oils and similar products |
| Swivel joint      | zinc plated steel         |
| Seals             | Viton <sup>®</sup>        |
| Characteristic    | electric 24 V DC          |
| Material          | painted steel             |
| Couplings         | -                         |
| Hose              | -                         |
| ø e hose length   | -                         |
| Inlet             | G 2" (f)                  |
| Outlet            | G 2" (f)                  |
| Reel flow path    | zinc plated steel         |



## **OVERALL DIMENSIONS (mm)**



### **FURTHER FEATURES**

| Capacity 3/8" | Capacity 1/2" | Capacity 3/4" | Capacity 1" | Capacity 1.1/4" | Capacity 1.1/2" | Capacity 2" |
|---------------|---------------|---------------|-------------|-----------------|-----------------|-------------|
| 290 m         | 180 m         | 120 m         | 60 m        | 35 m            | 30 m            | 20 m        |