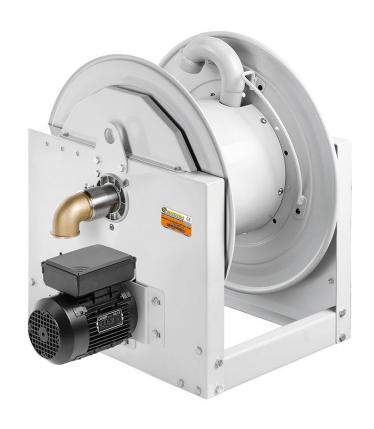

# P/N 741601/40

Hose reel with electric motorisation 230 V AC - 50/60 Hz in painted steel s. 700, for oil and similar, 70 bar, without hose. Drum width 410 mm. Inlet-outlet G 2" (f)

#### **SECTORS OF USE**

Industry, Mining, Lube trucks and transports

### **FEATURES**

| Pressure          | 70 bar                       |  |  |
|-------------------|------------------------------|--|--|
| Compatible fluids | oils and similar products    |  |  |
| Swivel joint      | zinc plated steel            |  |  |
| Seals             | Viton <sup>®</sup>           |  |  |
| Characteristic    | electric 230 V AC - 50/60 Hz |  |  |
| Material          | painted steel                |  |  |
| Couplings         | -                            |  |  |
| Hose              | -                            |  |  |
| ø e hose length   | -                            |  |  |
| Inlet             | G 2" (f)                     |  |  |
| Outlet            | G 2" (f)                     |  |  |
| Reel flow path    | zinc plated steel            |  |  |