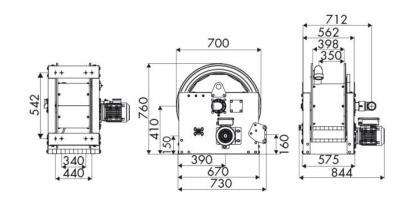

Pressure          | 70 bar                       |  |  |
|-------------------|------------------------------|--|--|
| Compatible fluids | oils and similar products    |  |  |
| Swivel joint      | zinc plated steel            |  |  |
| Seals             | Viton <sup>®</sup>           |  |  |
| Characteristic    | electric 230 V AC - 50/60 Hz |  |  |
| Material          | painted steel                |  |  |
| Couplings         | -                            |  |  |
| Hose              | -                            |  |  |
| ø e hose length   | -                            |  |  |
| Inlet             | G 2" (f)                     |  |  |
| Outlet            | G 2" (f)                     |  |  |
| Reel flow path    | zinc plated steel            |  |  |



## **OVERALL DIMENSIONS (mm)**



### **FURTHER FEATURES**

| Capacity 3/8" | Capacity 1/2" | Capacity 3/4" | Capacity 1" | Capacity 1.1/4" | Capacity 1.1/2" | Capacity 2" |
|---------------|---------------|---------------|-------------|-----------------|-----------------|-------------|
| 290 m         | 180 m         | 120 m         | 60 m        | 35 m            | 30 m            | 20 m        |