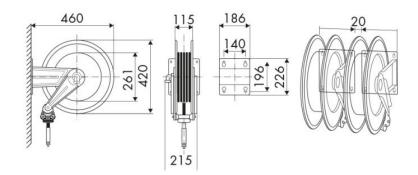

, Building and road construction, Industry, Lube trucks and transports

## **FEATURES**

| Pressure          | 20 bar                      |
|-------------------|-----------------------------|
| Compatible fluids | air - water                 |
| Swivel joint      | brass                       |
| Seals             | Viton <sup>®</sup>          |
| Characteristic    | fixed                       |
| Material          | painted steel with ABS drum |
| Couplings         | brass                       |
| Hose              | p/n 961/11                  |
| ø e hose length   | ø 1/2" - 10 m               |
| Inlet             | G 1/2" (f)                  |
| Outlet            | G 1/2" (m)                  |
| Reel flow path    | brass - zinc plated steel   |



## **OVERALL DIMENSIONS (mm)**