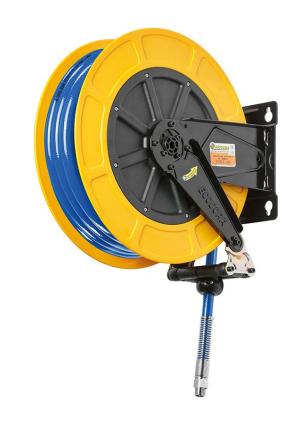

## P/N 4428/11

Fixed hose reel in ABS and brackets in painted steel, s.430, for air-water, 20 bar, with PU hose, 10 m ø 13 x 19 mm

## **FEATURES**

| Pressure          | 20 bar                      |
|-------------------|-----------------------------|
| Compatible fluids | air - water                 |
| Swivel joint      | brass                       |
| Seals             | Viton <sup>®</sup>          |
| Characteristic    | fixed                       |
| Material          | painted steel with ABS drum |
| Couplings         | brass                       |
| Hose              | p/n 961/11                  |
| ø e hose length   | ø 1/2" - 10 m               |
| Inlet             | G 1/2" (f)                  |
| Outlet            | G 1/2" (m)                  |
| Reel flow path    | brass - zinc plated steel   |