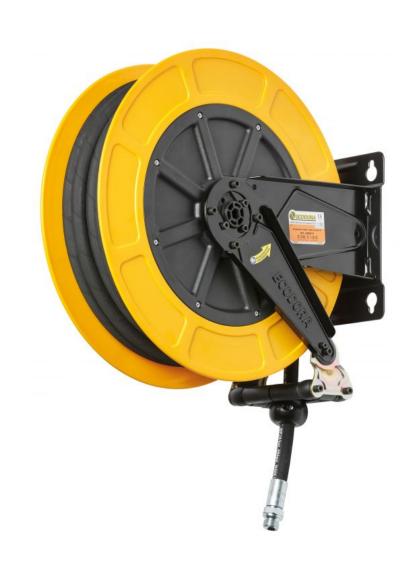

## P/N 4430/12

Fixed hose reel in ABS and brackets in painted steel s. 430, for air-water, 20 bar, with black rubber hose 12 m,  $\emptyset$  3/8"

## **FEATURES**

| Pressure          | 20 bar                      |
|-------------------|-----------------------------|
| Compatible fluids | air - water                 |
| Swivel joint      | brass                       |
| Seals             | Viton <sup>®</sup>          |
| Characteristic    | fixed                       |
| Material          | painted steel with ABS drum |
| Couplings         | zinc plated steel           |
| Hose              | p/n 952/13                  |
| ø e hose length   | ø 3/8" - 12 m               |
| Inlet             | G 1/2" (f)                  |
| Outlet            | G 3/8" (m)                  |
| Reel flow path    | brass - zinc plated steel   |