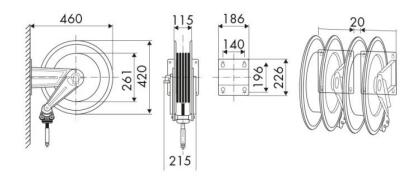

, Building and road construction, Industry, Lube trucks and transports

## **FEATURES**

| Pressure          | 20 bar                      |
|-------------------|-----------------------------|
| Compatible fluids | air - water                 |
| Swivel joint      | brass                       |
| Seals             | Viton <sup>®</sup>          |
| Characteristic    | fixed                       |
| Material          | painted steel with ABS drum |
| Couplings         | zinc plated steel           |
| Hose              | p/n 952/13                  |
| ø e hose length   | ø 3/8" - 12 m               |
| Inlet             | G 1/2" (f)                  |
| Outlet            | G 3/8" (m)                  |
| Reel flow path    | brass - zinc plated steel   |



## **OVERALL DIMENSIONS (mm)**