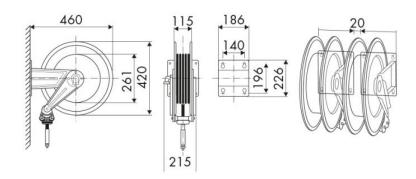

, Building and road construction, Industry, Lube trucks and transports

## **FEATURES**

| Pressure          | 20 bar                      |
|-------------------|-----------------------------|
| Compatible fluids | air - water                 |
| Swivel joint      | brass                       |
| Seals             | Viton <sup>®</sup>          |
| Characteristic    | fixed                       |
| Material          | painted steel with ABS drum |
| Couplings         | zinc plated steel           |
| Hose              | p/n 952/19                  |
| ø e hose length   | ø 3/8" - 18 m               |
| Inlet             | G 1/2" (f)                  |
| Outlet            | G 3/8" (m)                  |
| Reel flow path    | brass - zinc plated steel   |



## **OVERALL DIMENSIONS (mm)**