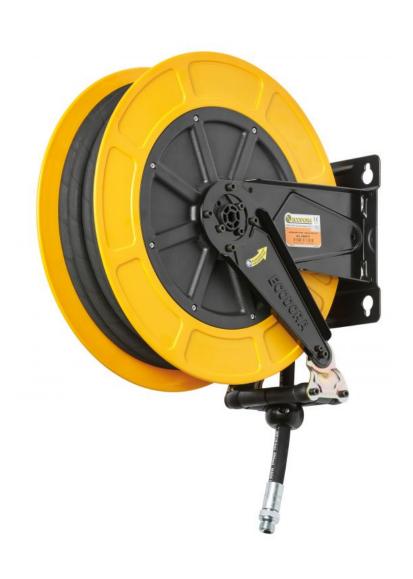

## P/N 4430/13

Fixed hose reel in ABS and brackets in painted steel s. 430, for air-water, 20 bar, with black rubber hose 18 m,  $\emptyset$  3/8"

## **FEATURES**

| Pressure          | 20 bar                      |
|-------------------|-----------------------------|
| Compatible fluids | air - water                 |
| Swivel joint      | brass                       |
| Seals             | Viton <sup>®</sup>          |
| Characteristic    | fixed                       |
| Material          | painted steel with ABS drum |
| Couplings         | zinc plated steel           |
| Hose              | p/n 952/19                  |
| ø e hose length   | ø 3/8" - 18 m               |
| Inlet             | G 1/2" (f)                  |
| Outlet            | G 3/8" (m)                  |
| Reel flow path    | brass - zinc plated steel   |