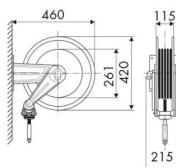

, Building and road construction, Industry, Lube trucks and transports

## **FEATURES**

| Pressure          | 20 bar                      |
|-------------------|-----------------------------|
| Compatible fluids | air - water                 |
| Swivel joint      | brass                       |
| Seals             | Viton®                      |
| Characteristic    | fixed                       |
| Material          | painted steel with ABS drum |
| Couplings         | zinc plated steel           |
| Hose              | p/n 962/10                  |
| ø e hose length   | ø 1/2" - 10 m               |
| Inlet             | G 1/2" (f)                  |
| Outlet            | G 1/2" (m)                  |
| Reel flow path    | brass - zinc plated steel   |



## **OVERALL DIMENSIONS (mm)**