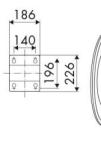

Building and road construction, Industry, Lube trucks and transports

## **FEATURES**

| Pressure          | 20 bar                      |
|-------------------|-----------------------------|
| Compatible fluids | air - water                 |
| Swivel joint      | brass                       |
| Seals             | Viton®                      |
| Characteristic    | fixed                       |
| Material          | painted steel with ABS drum |
| Couplings         | zinc plated steel           |
| Hose              | p/n 962/10                  |
| ø e hose length   | ø 1/2" - 10 m               |
| Inlet             | G 1/2" (f)                  |
| Outlet            | G 1/2" (m)                  |
| Reel flow path    | brass - zinc plated steel   |



## **OVERALL DIMENSIONS (mm)**