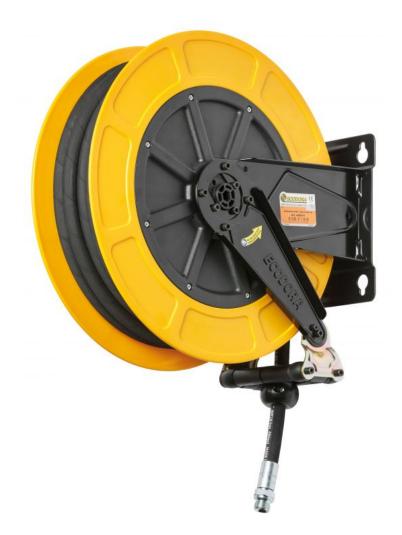

## P/N 4430/14

Fixed hose reel in ABS and brackets in painted steel s. 430, for air-water, 20 bar, with black rubber hose 10 m, ø 1/2"  $\,$ 

## **FEATURES**

| Pressure          | 20 bar                      |
|-------------------|-----------------------------|
| Compatible fluids | air - water                 |
| Swivel joint      | brass                       |
| Seals             | Viton®                      |
| Characteristic    | fixed                       |
| Material          | painted steel with ABS drum |
| Couplings         | zinc plated steel           |
| Hose              | p/n 962/10                  |
| ø e hose length   | ø 1/2" - 10 m               |
| Inlet             | G 1/2" (f)                  |
| Outlet            | G 1/2" (m)                  |
| Reel flow path    | brass - zinc plated steel   |