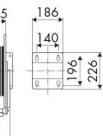

ax 130 °C                                |
| Swivel joint      | AISI 304 stainless steel                        |
| Seals             | Viton®                                          |
| Characteristic    | fixed                                           |
| Material          | painted steel with ABS drum                     |
| Couplings         | -                                               |
| Hose              | -                                               |
| ø e hose length   | -                                               |
| Inlet             | G 1/2" (f)                                      |
| Outlet            | G 1/2" (f)                                      |
| Reel flow path    | AISI 304 stainless steel - zinc<br>plated steel |



## **OVERALL DIMENSIONS (mm)**





215



# FURTHER FEATURES

| Capacity 5/16" | Capacity 3/8" | Capacity 1/2" |
|----------------|---------------|---------------|
| 20 m           | 20 m          | 16 m          |