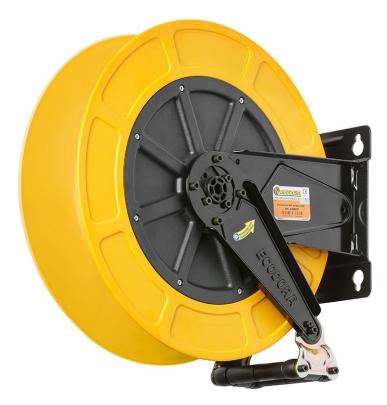

# P/N 4430/20

Fixed hose reel in ABS and brackets in painted steel s. 430, for hot water, 100 bar, without hose. Inlet-outlet G 1/2" (f)

#### **FEATURES**

| Pressure          | 100 bar                                         |
|-------------------|-------------------------------------------------|
| Compatible fluids | water max 130 °C                                |
| Swivel joint      | AISI 304 stainless steel                        |
| Seals             | Viton®                                          |
| Characteristic    | fixed                                           |
| Material          | painted steel with ABS drum                     |
| Couplings         | -                                               |
| Hose              | -                                               |
| ø e hose length   | -                                               |
| Inlet             | G 1/2" (f)                                      |
| Outlet            | G 1/2" (f)                                      |
| Reel flow path    | AISI 304 stainless steel - zinc<br>plated steel |