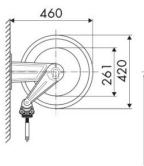

max 130 °C                                |
| Swivel joint      | AISI 304 stainless steel                        |
| Seals             | Viton®                                          |
| Characteristic    | fixed                                           |
| Material          | painted steel with ABS drum                     |
| Couplings         | -                                               |
| Hose              | -                                               |
| ø e hose length   | -                                               |
| Inlet             | G 1/2" (f)                                      |
| Outlet            | G 1/2" (f)                                      |
| Reel flow path    | AISI 304 stainless steel - zinc<br>plated steel |



## **OVERALL DIMENSIONS (mm)**





215



# FURTHER FEATURES

| Capacity 5/16" | Capacity 3/8" | Capacity 1/2" |
|----------------|---------------|---------------|
| 20 m           | 20 m          | 16 m          |