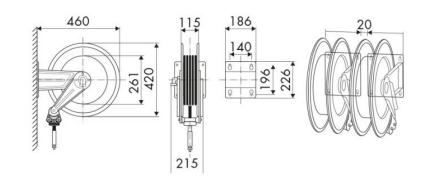

ry, Lube trucks and transports

### **FEATURES**

| Pressure          | 100 bar                     |  |
|-------------------|-----------------------------|--|
| Compatible fluids | water max 130 °C            |  |
| Swivel joint      | AISI 304 stainless steel    |  |
| Seals             | Viton <sup>®</sup>          |  |
| Characteristic    | fixed                       |  |
| Material          | painted steel with ABS drum |  |
| Couplings         | -                           |  |
| Hose              | -                           |  |
| ø e hose length   | -                           |  |
| Inlet             | G 1/2" (f)                  |  |
| Outlet            | G 1/2" (f)                  |  |
| Reel flow path    | AISI 304 stainless steel    |  |



## **OVERALL DIMENSIONS (mm)**



#### **FURTHER FEATURES**

| Capacity 5/16" | Capacity 3/8" | Capacity 1/2" |
|----------------|---------------|---------------|
| 20 m           | 20 m          | 16 m          |