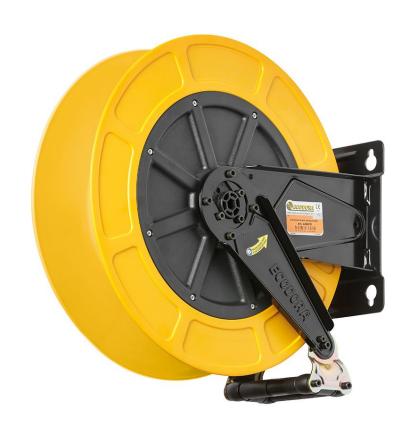

# P/N 4430/20/INOX

Fixed hose reel in ABS and brackets in painted steel s. 430, for hot water, 100 bar, without hose. Inlet-outlet G 1/2" (f) and AISI 304 stainless steel reel flow path

### **FEATURES**

| Pressure          | 100 bar                     |  |
|-------------------|-----------------------------|--|
| Compatible fluids | water max 130 °C            |  |
| Swivel joint      | AISI 304 stainless steel    |  |
| Seals             | Viton <sup>®</sup>          |  |
| Characteristic    | fixed                       |  |
| Material          | painted steel with ABS drum |  |
| Couplings         | -                           |  |
| Hose              | -                           |  |
| ø e hose length   | -                           |  |
| Inlet             | G 1/2" (f)                  |  |
| Outlet            | G 1/2" (f)                  |  |
| Reel flow path    | AISI 304 stainless steel    |  |