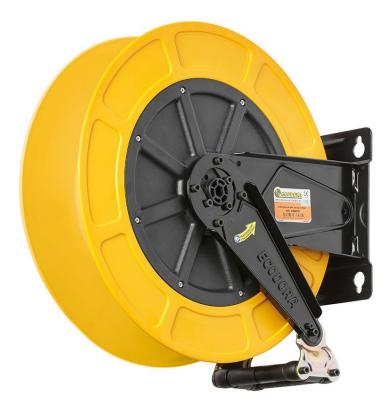

# P/N 4430/30

Fixed hose reel in ABS and brackets in painted steel s. 430, for hot water, 200 bar, without hose. Inlet G 3/8 (f) - outlet G 1/2 (f)