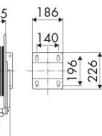

130 °C                                |
| Swivel joint      | AISI 304 stainless steel                        |
| Seals             | Viton®                                          |
| Characteristic    | fixed                                           |
| Material          | painted steel with ABS drum                     |
| Couplings         | -                                               |
| Hose              | -                                               |
| ø e hose length   | -                                               |
| Inlet             | G 3/8" (f)                                      |
| Outlet            | G 1/2" (f)                                      |
| Reel flow path    | AISI 304 stainless steel - zinc<br>plated steel |



#### **OVERALL DIMENSIONS (mm)**





215



## FURTHER FEATURES

| Capacity 5/16" | Capacity 3/8" | Capacity 1/2" |
|----------------|---------------|---------------|
| 20 m           | 20 m          | 16 m          |