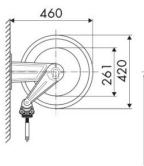

ax 130 °C                                |
| Swivel joint      | AISI 304 stainless steel                        |
| Seals             | Viton®                                          |
| Characteristic    | fixed                                           |
| Material          | painted steel with ABS drum                     |
| Couplings         | -                                               |
| Hose              | -                                               |
| ø e hose length   | -                                               |
| Inlet             | G 3/8" (f)                                      |
| Outlet            | G 1/2" (f)                                      |
| Reel flow path    | AISI 304 stainless steel - zinc<br>plated steel |



#### **OVERALL DIMENSIONS (mm)**





215



## FURTHER FEATURES

| Capacity 5/16" | Capacity 3/8" | Capacity 1/2" |
|----------------|---------------|---------------|
| 20 m           | 20 m          | 16 m          |