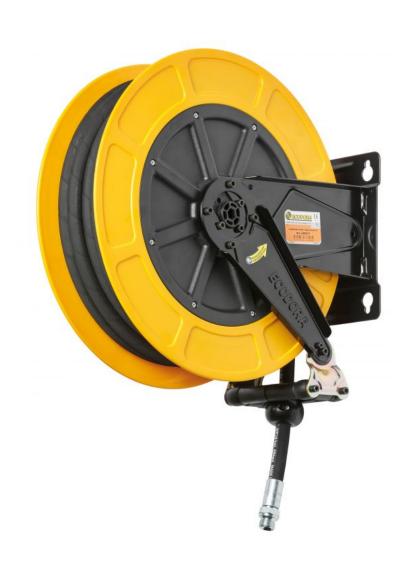

## P/N 4430/31

Fixed hose reel in ABS and brackets in painted steel s. 430, for hot water, 200 bar, with black rubber hose 12 m,  $\emptyset$  3/8"

## **FEATURES**

| _                 |                                              |
|-------------------|----------------------------------------------|
| Pressure          | 200 bar                                      |
| Compatible fluids | water max 130 °C                             |
| Swivel joint      | AISI 304 stainless steel                     |
| Seals             | Viton <sup>®</sup>                           |
| Characteristic    | fixed                                        |
| Material          | painted steel with ABS drum                  |
| Couplings         | zinc plated steel                            |
| Hose              | p/n 955/12                                   |
| ø e hose length   | ø 3/8" - 12 m                                |
| Inlet             | G 3/8" (f)                                   |
| Outlet            | G 3/8" (f)                                   |
| Reel flow path    | AISI 304 stainless steel - zinc plated steel |