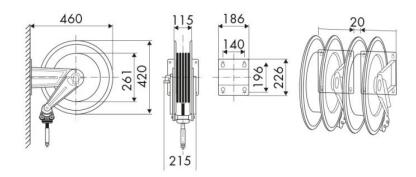

|
| Compatible fluids | water max 130 °C                             |
| Swivel joint      | AISI 304 stainless steel                     |
| Seals             | Viton <sup>®</sup>                           |
| Characteristic    | fixed                                        |
| Material          | painted steel with ABS drum                  |
| Couplings         | zinc plated steel                            |
| Hose              | p/n 955/12                                   |
| ø e hose length   | ø 3/8" - 12 m                                |
| Inlet             | G 3/8" (f)                                   |
| Outlet            | G 3/8" (f)                                   |
| Reel flow path    | AISI 304 stainless steel - zinc plated steel |



## **OVERALL DIMENSIONS (mm)**