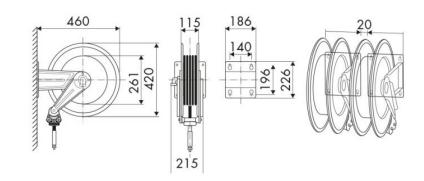

Building and road construction, Industry, Lube trucks and transports

#### **FEATURES**

| Pressure          | suction                     |
|-------------------|-----------------------------|
| Compatible fluids | oils and similar products   |
| Swivel joint      | brass                       |
| Seals             | polyurethane                |
| Characteristic    | fixed                       |
| Material          | painted steel with ABS drum |
| Couplings         | -                           |
| Hose              | -                           |
| ø e hose length   | -                           |
| Inlet             | G 1/2" (f)                  |
| Outlet            | G 1/2" (f)                  |
| Reel flow path    | zinc plated steel           |



## **OVERALL DIMENSIONS (mm)**



#### **FURTHER FEATURES**

| Capacity 5/8" | Capacity 3/4" |
|---------------|---------------|
| 14 m          | 8 m           |