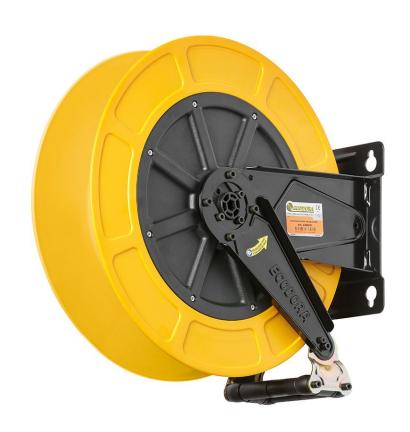

# P/N 4430/40/AS

Fixed hose reel in ABS and brackets in painted steel s. 430, for suction oil and similar, 150 bar, without hose. Inlet-outlet G 1/2" (f)

#### **FEATURES**

| Pressure          | suction                     |
|-------------------|-----------------------------|
| Compatible fluids | oils and similar products   |
| Swivel joint      | brass                       |
| Seals             | polyurethane                |
| Characteristic    | fixed                       |
| Material          | painted steel with ABS drum |
| Couplings         | -                           |
| Hose              | -                           |
| ø e hose length   | -                           |
| Inlet             | G 1/2" (f)                  |
| Outlet            | G 1/2" (f)                  |
| Reel flow path    | zinc plated steel           |