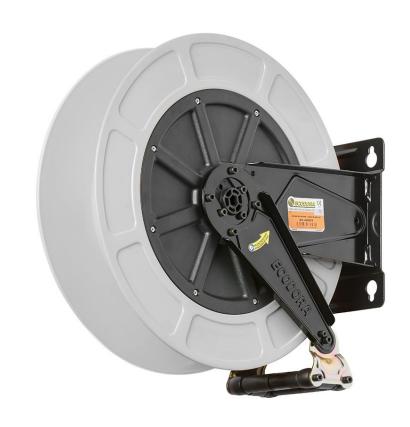

# P/N 4430/40/C1

Fixed hose reel in ABS and brackets in painted steel s. 430, for oil and similar, 150 bar, without hose. Inletoutlet G 1/2" (f)

#### **FEATURES**

| Pressure          | 150 bar                     |  |
|-------------------|-----------------------------|--|
| Compatible fluids | oils and similar products   |  |
| Swivel joint      | zinc plated steel           |  |
| Seals             | polyurethane                |  |
| Characteristic    | fixed                       |  |
| Material          | painted steel with ABS drum |  |
| Couplings         | -                           |  |
| Hose              | -                           |  |
| ø e hose length   | -                           |  |
| Inlet             | G 1/2" (f)                  |  |
| Outlet            | G 1/2" (f)                  |  |
| Reel flow path    | zinc plated steel           |  |