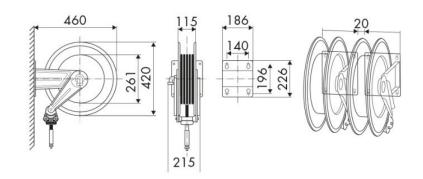

y, Lube trucks and transports

#### **FEATURES**

| Pressure          | 150 bar                     |  |
|-------------------|-----------------------------|--|
| Compatible fluids | oils and similar products   |  |
| Swivel joint      | zinc plated steel           |  |
| Seals             | polyurethane                |  |
| Characteristic    | fixed                       |  |
| Material          | painted steel with ABS drum |  |
| Couplings         | -                           |  |
| Hose              | -                           |  |
| ø e hose length   | -                           |  |
| Inlet             | G 1/2" (f)                  |  |
| Outlet            | G 1/2" (f)                  |  |
| Reel flow path    | zinc plated steel           |  |



## **OVERALL DIMENSIONS (mm)**



#### **FURTHER FEATURES**

| Capacity 5/16" | Capacity 3/8" | Capacity 1/2" |
|----------------|---------------|---------------|
| 20 m           | 20 m          | 16 m          |