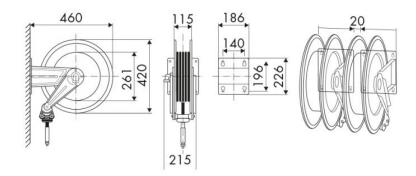

, Building and road construction, Industry, Lube trucks and transports

## **FEATURES**

| Pressure          | 150 bar                     |
|-------------------|-----------------------------|
| Compatible fluids | oils and similar products   |
| Swivel joint      | zinc plated steel           |
| Seals             | polyurethane                |
| Characteristic    | fixed                       |
| Material          | painted steel with ABS drum |
| Couplings         | zinc plated steel           |
| Hose              | p/n 963/11                  |
| ø e hose length   | ø 1/2" - 10 m               |
| Inlet             | G 1/2" (f)                  |
| Outlet            | G 1/2" (m)                  |
| Reel flow path    | zinc plated steel           |



## **OVERALL DIMENSIONS (mm)**