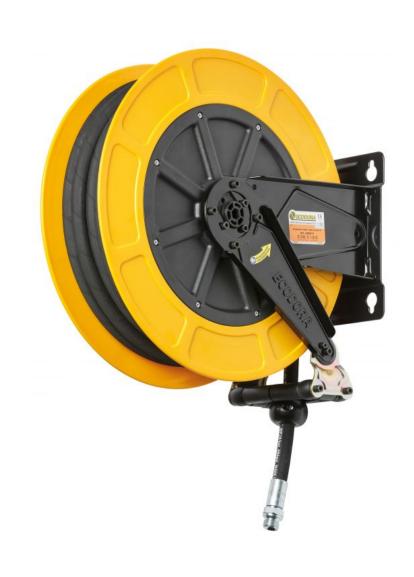

## P/N 4430/41

Fixed hose reel in ABS and brackets in painted steel s. 430, for oil and similar, 150 bar, with black rubber hose 10 m,  $\emptyset$  1/2"

## **FEATURES**

| Pressure          | 150 bar                     |
|-------------------|-----------------------------|
| Compatible fluids | oils and similar products   |
| Swivel joint      | zinc plated steel           |
| Seals             | polyurethane                |
| Characteristic    | fixed                       |
| Material          | painted steel with ABS drum |
| Couplings         | zinc plated steel           |
| Hose              | p/n 963/11                  |
| ø e hose length   | ø 1/2" - 10 m               |
| Inlet             | G 1/2" (f)                  |
| Outlet            | G 1/2" (m)                  |
| Reel flow path    | zinc plated steel           |