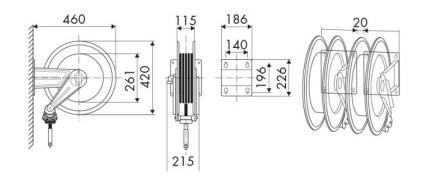

---------------|
| Compatible fluids | water max 130 °C, oils and similar products |
| Swivel joint      | zinc plated steel                           |
| Seals             | polyurethane                                |
| Characteristic    | fixed                                       |
| Material          | painted steel with ABS drum                 |
| Couplings         | -                                           |
| Hose              | -                                           |
| ø e hose length   | -                                           |
| Inlet             | G 1/2" (f)                                  |
| Outlet            | G 1/2" (m)                                  |
| Reel flow path    | zinc plated steel                           |



## **OVERALL DIMENSIONS (mm)**



#### **FURTHER FEATURES**

| Capacity 5/8" | Capacity 3/4" |
|---------------|---------------|
| 14 m          | 8 m           |