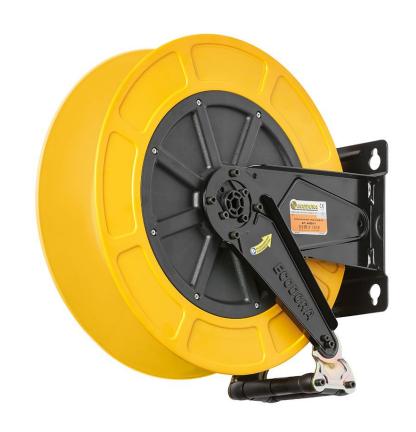

# P/N 4430/415

Fixed hose reel in ABS and brackets in painted steel s. 430, for oil and similar, 100 bar, with black rubber hose (for hose 3/4"). Connection 1/2"

#### **FEATURES**

| Pressure          | 100 bar                                     |
|-------------------|---------------------------------------------|
| Compatible fluids | water max 130 °C, oils and similar products |
| Swivel joint      | zinc plated steel                           |
| Seals             | polyurethane                                |
| Characteristic    | fixed                                       |
| Material          | painted steel with ABS drum                 |
| Couplings         | -                                           |
| Hose              | -                                           |
| ø e hose length   | -                                           |
| Inlet             | G 1/2" (f)                                  |
| Outlet            | G 1/2" (m)                                  |
| Reel flow path    | zinc plated steel                           |