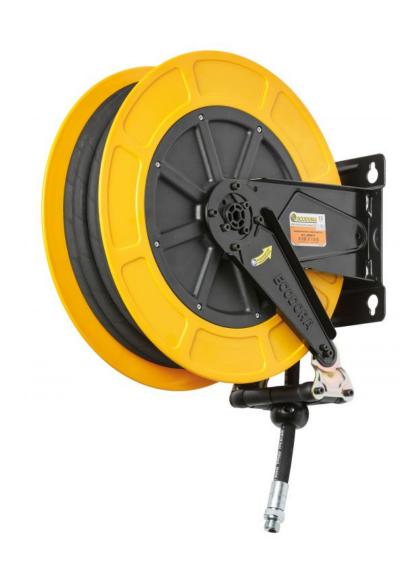

## P/N 4430/42

Fixed hose reel in ABS and brackets in painted steel s. 430, for oil and similar, 150 bar, with black rubber hose 15 m,  $\emptyset$  1/2"

## **FEATURES**

| Pressure          | 150 bar                     |
|-------------------|-----------------------------|
| Compatible fluids | oils and similar products   |
| Swivel joint      | zinc plated steel           |
| Seals             | polyurethane                |
| Characteristic    | fixed                       |
| Material          | painted steel with ABS drum |
| Couplings         | zinc plated steel           |
| Hose              | p/n 963/15                  |
| ø e hose length   | ø 1/2" - 15 m               |
| Inlet             | G 1/2" (f)                  |
| Outlet            | G 1/2" (m)                  |
| Reel flow path    | zinc plated steel           |