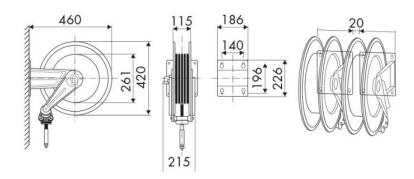

, Building and road construction, Industry, Lube trucks and transports

## **FEATURES**

| Pressure          | 150 bar                     |
|-------------------|-----------------------------|
| Compatible fluids | oils and similar products   |
| Swivel joint      | zinc plated steel           |
| Seals             | polyurethane                |
| Characteristic    | fixed                       |
| Material          | painted steel with ABS drum |
| Couplings         | zinc plated steel           |
| Hose              | p/n 963/15                  |
| ø e hose length   | ø 1/2" - 15 m               |
| Inlet             | G 1/2" (f)                  |
| Outlet            | G 1/2" (m)                  |
| Reel flow path    | zinc plated steel           |



## **OVERALL DIMENSIONS (mm)**