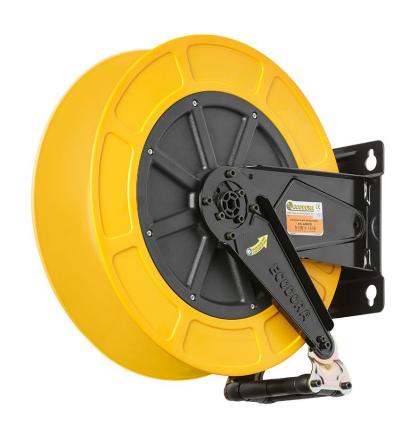

# P/N 4430/50

Fixed hose reel in ABS and brackets in painted steel s. 430, for grease, 600 bar, without hose. Inlet G 3/8 (f) - outlet G 1/2 (f)

#### **FEATURES**

| Pressure          | 600 bar                     |
|-------------------|-----------------------------|
| Compatible fluids | grease                      |
| Swivel joint      | zinc plated steel           |
| Seals             | polyurethane                |
| Characteristic    | fixed                       |
| Material          | painted steel with ABS drum |
| Couplings         | -                           |
| Hose              | -                           |
| ø e hose length   | -                           |
| Inlet             | G 3/8" (f)                  |
| Outlet            | G 1/2" (f)                  |
| Reel flow path    | zinc plated steel           |