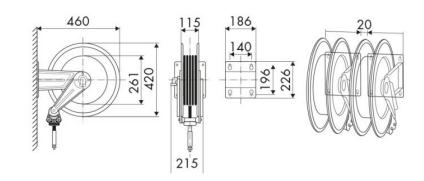

Building and road construction, Industry, Lube trucks and transports

#### **FEATURES**

| Pressure          | 600 bar                     |
|-------------------|-----------------------------|
| Compatible fluids | grease                      |
| Swivel joint      | zinc plated steel           |
| Seals             | polyurethane                |
| Characteristic    | fixed                       |
| Material          | painted steel with ABS drum |
| Couplings         | -                           |
| Hose              | -                           |
| ø e hose length   | -                           |
| Inlet             | G 3/8" (f)                  |
| Outlet            | G 1/2" (f)                  |
| Reel flow path    | zinc plated steel           |



## **OVERALL DIMENSIONS (mm)**



#### **FURTHER FEATURES**

| Capacity 5/16" | Capacity 3/8" |
|----------------|---------------|
| 12 m           | 15 m          |