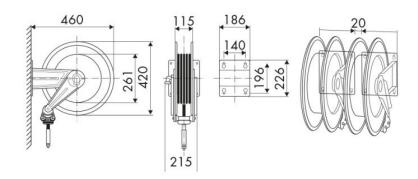

, Building and road construction, Industry, Lube trucks and transports

## **FEATURES**

| Pressure          | 400 bar                     |
|-------------------|-----------------------------|
| Compatible fluids | grease                      |
| Swivel joint      | zinc plated steel           |
| Seals             | polyurethane                |
| Characteristic    | fixed                       |
| Material          | painted steel with ABS drum |
| Couplings         | zinc plated steel           |
| Hose              | p/n 935/13                  |
| ø e hose length   | ø 1/4" - 12 m               |
| Inlet             | G 3/8" (f)                  |
| Outlet            | G 1/4" (m)                  |
| Reel flow path    | zinc plated steel           |



## **OVERALL DIMENSIONS (mm)**