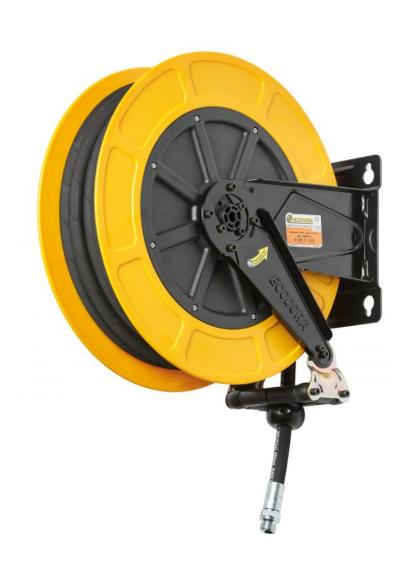

## P/N 4430/51

Fixed hose reel in ABS and brackets in painted steel s. 430, for grease, 400 bar, with black rubber hose 12 m, ø 1/4"

## **FEATURES**

| Pressure          | 400 bar                     |
|-------------------|-----------------------------|
| Compatible fluids | grease                      |
| Swivel joint      | zinc plated steel           |
| Seals             | polyurethane                |
| Characteristic    | fixed                       |
| Material          | painted steel with ABS drum |
| Couplings         | zinc plated steel           |
| Hose              | p/n 935/13                  |
| ø e hose length   | ø 1/4" - 12 m               |
| Inlet             | G 3/8" (f)                  |
| Outlet            | G 1/4" (m)                  |
| Reel flow path    | zinc plated steel           |