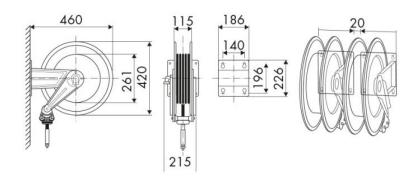

, Building and road construction, Industry, Lube trucks and transports

## **FEATURES**

| Pressure          | 400 bar                     |
|-------------------|-----------------------------|
| Compatible fluids | grease                      |
| Swivel joint      | zinc plated steel           |
| Seals             | polyurethane                |
| Characteristic    | fixed                       |
| Material          | painted steel with ABS drum |
| Couplings         | zinc plated steel           |
| Hose              | p/n 957/15                  |
| ø e hose length   | ø 3/8" - 15 m               |
| Inlet             | G 3/8" (f)                  |
| Outlet            | G 1/4" (m)                  |
| Reel flow path    | zinc plated steel           |



## **OVERALL DIMENSIONS (mm)**