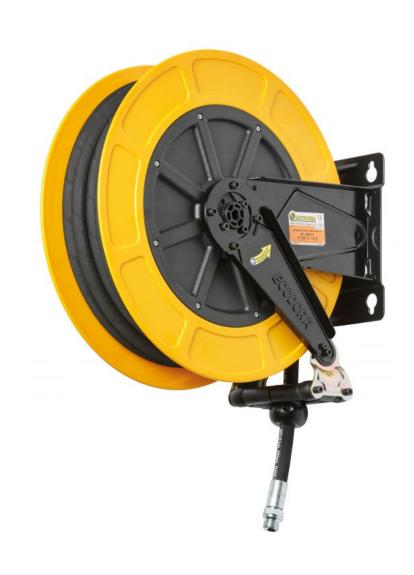

## P/N 4430/56

Fixed hose reel in ABS and brackets in painted steel s. 430, for grease, 400 bar, with black rubber hose 15 m,  $\emptyset$  3/8"

## **FEATURES**

| Pressure          | 400 bar                     |
|-------------------|-----------------------------|
| Compatible fluids | grease                      |
| Swivel joint      | zinc plated steel           |
| Seals             | polyurethane                |
| Characteristic    | fixed                       |
| Material          | painted steel with ABS drum |
| Couplings         | zinc plated steel           |
| Hose              | p/n 957/15                  |
| ø e hose length   | ø 3/8" - 15 m               |
| Inlet             | G 3/8" (f)                  |
| Outlet            | G 1/4" (m)                  |
| Reel flow path    | zinc plated steel           |